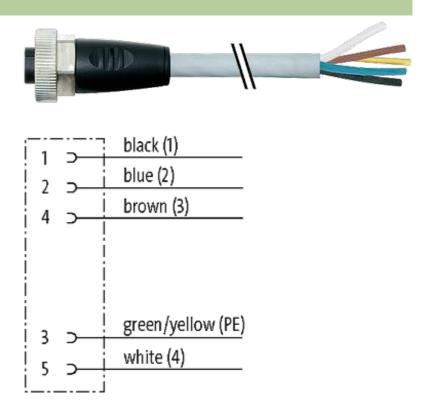

## 7/8" female 0° with cable

PUR 5x1.0 gy 2m

7/8" Female straight Power cable 5-pole

Further cable lengths on request. Plastic housings with good resistance against chemicals and oils. The resistance to aggressive media should be individually tested for your application. Further details on request.

#### Illustration

stay connected