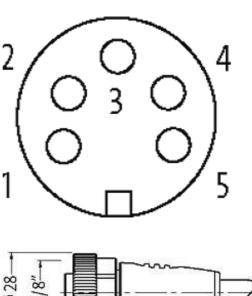

stay connected

## 7/8" female 0° with cable

PUR 5x1.0 gy 2m

7/8" Female straight Power cable 5-pole

Further cable lengths on request. Plastic housings with good resistance against chemicals and oils. The resistance to aggressive media should be individually tested for your application. Further details on request.

# **Link to Product**

#### Illustration





stay connected

# Female





Product may differ from Image

## **Approvals**

Form



| Form                        | 78021                                 |
|-----------------------------|---------------------------------------|
| Cables                      |                                       |
| Cable number                | 965                                   |
| No./diameter of wires       | $5 \times 1.0 \text{ mm}^2$           |
| Wire isolation              | PP (br, wh, bl, bk num, gnye)         |
| Jacket Color                | gray                                  |
| Shore hardness outer jacket | 90 ± 5A                               |
| Material (jacket)           | PUR/PVC                               |
| Outer Ø                     | approx. 7.2 mm                        |
| Bend radius (fixe