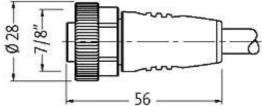

stay connected

## 7/8" female 0° with cable

PUR 5x1.0 gy 2m

7/8" Female straight Power cable 5-pole

Further cable lengths on request. Plastic housings with good resistance against chemicals and oils. The resistance to aggressive media should be individually tested for your application. Further details on request.

# **Link to Product**

#### Illustration





stay connected

# Female





Product may differ from Image

## **Approvals**

Form



| Form                        | 78021                                 |
|-----------------------------|---------------------------------------|
| Cables                      |                                       |
| Cable number                | 965                                   |
| No./diameter of wires       | $5 \times 1.0 \text{ mm}^2$           |
| Wire isolation              | PP (br, wh, bl, bk num, gnye)         |
| Jacket Color                | gray                                  |
| Shore hardness outer jacket | 90 ± 5A                               |
| Material (jacket)           | PUR/PVC                               |
| Outer Ø                     | approx. 7.2 mm                        |
| Bend radius (fixed)