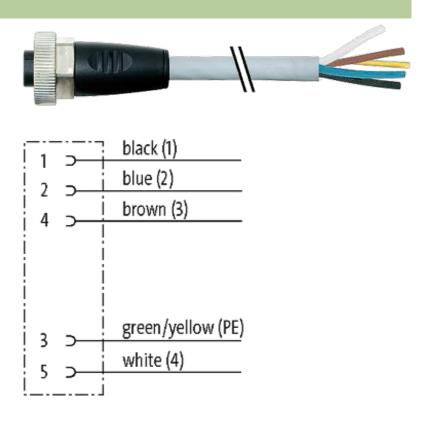

## 7/8" female 0° with cable

PUR 5x1.0 gy 2,5m

7/8" Female straight Power cable 5-pole

Further cable lengths on request. Plastic housings with good resistance against chemicals and oils. The resistance to aggressive media should be individually tested for your application. Further details on request.

## Illustration

stay connected

- 56

Product may differ from Image

## **Approvals**

| Form                        |                                       |
|-----------------------------|---------------------------------------|
| Form                        | 78021                                 |
| Cables                      |                                       |
| Cable number                | 965                                   |
| No./diameter of wires       | 5 × 1.0 mm <sup>2</sup>               |
| Wire isolation              | PP (br, wh, bl, bk num, gnye)         |
| Jacket Color                | gray                                  |
| Shore hardness outer jacket | 90 ± 5A                               |
| Material (jacket)           | PUR/PVC                               |
| Outer Ø                     | approx. 7.2 mm                        |
| Bend radius (fixed)         | $7.5 \times \text{outer } \emptyset$  |
| Bend radius (moving)        | 10 × outer Ø                          |
| Temperature range (fixed)   | -30+70 °C                             |
| Temperature range (mobile)  | -5+70 °C                              |
| General data                |                                       |
| Temperature range           | -25+85 °C, depending on cable quality |