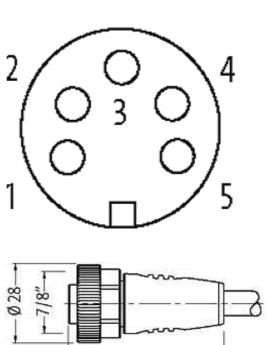

## 7/8" female 0° with cable

PUR 5x1.0 gy 2,5m

7/8" Female straight Power cable 5-pole

Further cable lengths on request. Plastic housings with good resistance against chemicals and oils. The resistance to aggressive media should be individually tested for your application. Further details on request.

## Illustration

stay connected

- 56

Product may differ from Image