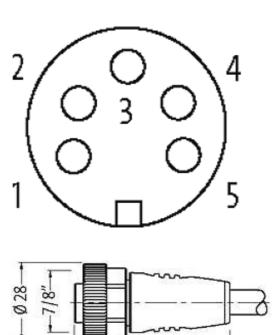

## 7/8" female 0° with cable

PUR 5x1.0 gy 3m

7/8" Female straight Power cable 5-pole

Further cable lengths on request. Plastic housings with good resistance against chemicals and oils. The resistance to aggressive media should be individually tested for your application. Further details on request.

## Illustration

stay connected

- 56

Product may differ from Image