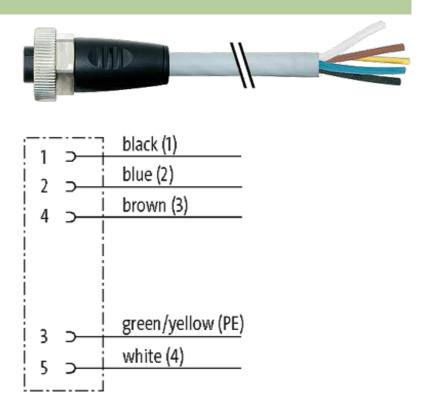

## 7/8" female 0° with cable

PUR 5x1.0 gy 3m

7/8" Female straight Power cable 5-pole

Further cable lengths on request. Plastic housings with good resistance against chemicals and oils. The resistance to aggressive media should be individually tested for your application. Further details on request.

## Illustration

stay connected

- 56

Product may differ from Image