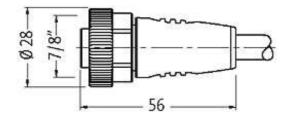

stay connected

| Technical Data                |                                                             |
|-------------------------------|-------------------------------------------------------------|
| Operating voltage             | max. 230/400 V AC/DC                                        |
| Operating current per contact | max. 12 A                                                   |
| Locking of ports              | Screw thread 7/8" (recommended torque 1.5 Nm) self-securing |
| Protection                    | IP67 inserted and tightened (EN 60529)                      |
| Locking material              | Zinc die casting, matte nickel plated                       |
| Commercial data               |                                                             |
| country of origin             | CZ                                                          |
| customs tariff number         | 85444290                                                    |
| minimum order quantity        | 1                                                           |