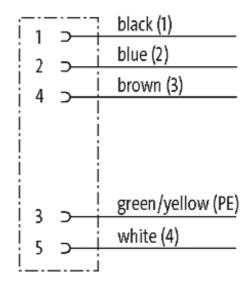

Murrelektronik GmbH | Falkenstraße 3,71570 Oppenweiler | Fon +49 (71 91) 47-0, Fax +49 (71 91) 47-491000 | shop@murrelektronik.com | shop.murrelektronik.com

stay connected

Product may differ from Image

| Approvals                                                                                                                                                                                                                                                                                                                                                                                                                                                                                                                                                                                                                                                                                                                                                                                                                                                                                                                                                                                                                                                                                                                                                                                                                                                                                                                                                                                                                                                                                                                                                                                                                                                                                                                                                                                                                                                                                                                                                                                                                                                                                                                      |                                       |
|--------------------------------------------------------------------------------------------------------------------------------------------------------------------------------------------------------------------------------------------------------------------------------------------------------------------------------------------------------------------------------------------------------------------------------------------------------------------------------------------------------------------------------------------------------------------------------------------------------------------------------------------------------------------------------------------------------------------------------------------------------------------------------------------------------------------------------------------------------------------------------------------------------------------------------------------------------------------------------------------------------------------------------------------------------------------------------------------------------------------------------------------------------------------------------------------------------------------------------------------------------------------------------------------------------------------------------------------------------------------------------------------------------------------------------------------------------------------------------------------------------------------------------------------------------------------------------------------------------------------------------------------------------------------------------------------------------------------------------------------------------------------------------------------------------------------------------------------------------------------------------------------------------------------------------------------------------------------------------------------------------------------------------------------------------------------------------------------------------------------------------|---------------------------------------|
| c Benne state stat |                                       |
| Form                                                                                                                                                                                                                                                                                                                                                                                                                                                                                                                                                                                                                                                                                                                                                                                                                                                                                                                                                                                                                                                                                                                                                                                                                                                                                                                                                                                                                                                                                                                                                                                                                                                                                                                                                                                                                                                                                                                                                                                                                                                                                                                           |                                       |
| Form                                                                                                                                                                                                                                                                                                                                                                                                                                                                                                                                                                                                                                                                                                                                                                                                                                                                                                                                                                                                                                                                                                                                                                                                                                                                                                                                                                                                                                                                                                                                                                                                                                                                                                                                                                                                                                                                                                                                                                                                                                                                                                                           | 78021                                 |
| Cables                                                                                                                                                                                                                                                                                                                                                                                                                                                                                                                                                                                                                                                                                                                                                                                                                                                                                                                                                                                                                                                                                                                                                                                                                                                                                                                                                                                                                                                                                                                                                                                                                                                                                                                                                                                                                                                                                                                                                                                                                                                                                                                         |                                       |
| Cable number                                                                                                                                                                                                                                                                                                                                                                                                                                                                                                                                                                                                                                                                                                                                                                                                                                                                                                                                                                                                                                                                                                                                                                                                                                                                                                                                                                                                                                                                                                                                                                                                                                                                                                                                                                                                                                                                                                                                                                                                                                                                                                                   | 965                                   |
| No./diameter of wires                                                                                                                                                                                                                                                                                                                                                                                                                                                                                                                                                                                                                                                                                                                                                                                                                                                                                                                                                                                                                                                                                                                                                                                                                                                                                                                                                                                                                                                                                                                                                                                                                                                                                                                                                                                                                                                                                                                                                                                                                                                                                                          | 5 × 1.0 mm <sup>2</sup>               |
| Wire isolation                                                                                                                                                                                                                                                                                                                                                                                                                                                                                                                                                                                                                                                                                                                                                                                                                                                                                                                                                                                                                                                                                                                                                                                                                                                                                                                                                                                                                                                                                                                                                                                                                                                                                                                                                                                                                                                                                                                                                                                                                                                                                                                 | PP (br, wh, bl, bk num, gnye)         |
| Jacket Color                                                                                                                                                                                                                                                                                                                                                                                                                                                                                                                                                                                                                                                                                                                                                                                                                                                                                                                                                                                                                                                                                                                                                                                                                                                                                                                                                                                                                                                                                                                                                                                                                                                                                                                                                                                                                                                                                                                                                                                                                                                                                                                   | gray                                  |
| Shore hardness outer jacket                                                                                                                                                                                                                                                                                                                                                                                                                                                                                                                                                                                                                                                                                                                                                                                                                                                                                                                                                                                                                                                                                                                                                                                                                                                                                                                                                                                                                                                                                                                                                                                                                                                                                                                                                                                                                                                                                                                                                                                                                                                                                                    | 90 ± 5A                               |
| Material (jacket)                                                                                                                                                                                                                                                                                                                                                                                                                                                                                                                                                                                                                                                                                                                                                                                                                                                                                                                                                                                                                                                                                                                                                                                                                                                                                                                                                                                                                                                                                                                                                                                                                                                                                                                                                                                                                                                                                                                                                                                                                                                                                                              | PUR/PVC                               |
| Outer Ø                                                                                                                                                                                                                                                                                                                                                                                                                                                                                                                                                                                                                                                                                                                                                                                                                                                                                                                                                                                                                                                                                                                                                                                                                                                                                                                                                                                                                                                                                                                                                                                                                                                                                                                                                                                                                                                                                                                                                                                                                                                                                                                        | approx. 7.2 mm                        |
| Bend radius (fixed)                                                                                                                                                                                                                                                                                                                                                                                                                                                                                                                                                                                                                                                                                                                                                                                                                                                                                                                                                                                                                                                                                                                                                                                                                                                                                                                                                                                                                                                                                                                                                                                                                                                                                                                                                                                                                                                                                                                                                                                                                                                                                                            | 7.5 × outer Ø                         |
| Bend radius (moving)                                                                                                                                                                                                                                                                                                                                                                                                                                                                                                                                                                                                                                                                                                                                                                                                                                                                                                                                                                                                                                                                                                                                                                                                                                                                                                                                                                                                                                                                                                                                                                                                                                                                                                                                                                                                                                                                                                                                                                                                                                                                                                           | 10 × outer Ø                          |
| Temperature range (fixed)                                                                                                                                                                                                                                                                                                                                                                                                                                                                                                                                                                                                                                                                                                                                                                                                                                                                                                                                                                                                                                                                                                                                                                                                                                                                                                                                                                                                                                                                                                                                                                                                                                                                                                                                                                                                                                                                                                                                                                                                                                                                                                      | -30+70 °C                             |
| Temperature range (mobile)                                                                                                                                                                                                                                                                                                                                                                                                                                                                                                                                                                                                                                                                                                                                                                                                                                                                                                                                                                                                                                                                                                                                                                                                                                                                                                                                                                                                                                                                                                                                                                                                                                                                                                                                                                                                                                                                                                                                                                                                                                                                                                     | -5+70 °C                              |
| General data                                                                                                                                                                                                                                                                                                                                                                                                                                                                                                                                                                                                                                                                                                                                                                                                                                                                                                                                                                                                                                                                                                                                                                                                                                                                                                                                                                                                                                                                                                                                                                                                                                                                                                                                                                                                                                                                                                                                                                                                                                                                                                                   |                                       |
| Temperature range                                                                                                                                                                                                                                                                                                                                                                                                                                                                                                                                                                                                                                                                                                                                                                                                                                                                                                                                                                                                                                                                                                                                                                                                                                                                                                                                                                                                                                                                                                                                                                                                                                                                                                                                                                                                                                                                                                                                                                                                                                                                                                              | -25+85 °C, depending on cable quality |