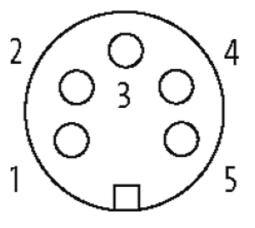

Murrelektronik GmbH | Falkenstraße 3,71570 Oppenweiler | Fon +49 (71 91) 47-0, Fax +49 (71 91) 47-491000 | shop@murrelektronik.com | shop.murrelektronik.com

stay connected

Product may differ from Image

| Approvals                                                                                                                                                                                                                                                                                                                                                                                                                                                                                                                                                                                                                                                                                                                                                                                                                                                                                                                                                                                                                                                                                                                                                                                                                                                                                                                                                                                                                                                                                                                                                                                                                                                                                                                                                                                                                                                                                                                                                                                                                                                                                                                      |                                       |
|--------------------------------------------------------------------------------------------------------------------------------------------------------------------------------------------------------------------------------------------------------------------------------------------------------------------------------------------------------------------------------------------------------------------------------------------------------------------------------------------------------------------------------------------------------------------------------------------------------------------------------------------------------------------------------------------------------------------------------------------------------------------------------------------------------------------------------------------------------------------------------------------------------------------------------------------------------------------------------------------------------------------------------------------------------------------------------------------------------------------------------------------------------------------------------------------------------------------------------------------------------------------------------------------------------------------------------------------------------------------------------------------------------------------------------------------------------------------------------------------------------------------------------------------------------------------------------------------------------------------------------------------------------------------------------------------------------------------------------------------------------------------------------------------------------------------------------------------------------------------------------------------------------------------------------------------------------------------------------------------------------------------------------------------------------------------------------------------------------------------------------|---------------------------------------|
| c Benne state stat |                                       |
| Form                                                                                                                                                                                                                                                                                                                                                                                                                                                                                                                                                                                                                                                                                                                                                                                                                                                                                                                                                                                                                                                                                                                                                                                                                                                                                                                                                                                                                                                                                                                                                                                                                                                                                                                                                                                                                                                                                                                                                                                                                                                                                                                           |                                       |
| Form                                                                                                                                                                                                                                                                                                                                                                                                                                                                                                                                                                                                                                                                                                                                                                                                                                                                                                                                                                                                                                                                                                                                                                                                                                                                                                                                                                                                                                                                                                                                                                                                                                                                                                                                                                                                                                                                                                                                                                                                                                                                                                                           | 78021                                 |
| Cables                                                                                                                                                                                                                                                                                                                                                                                                                                                                                                                                                                                                                                                                                                                                                                                                                                                                                                                                                                                                                                                                                                                                                                                                                                                                                                                                                                                                                                                                                                                                                                                                                                                                                                                                                                                                                                                                                                                                                                                                                                                                                                                         |                                       |
| Cable number                                                                                                                                                                                                                                                                                                                                                                                                                                                                                                                                                                                                                                                                                                                                                                                                                                                                                                                                                                                                                                                                                                                                                                                                                                                                                                                                                                                                                                                                                                                                                                                                                                                                                                                                                                                                                                                                                                                                                                                                                                                                                                                   | 965                                   |
| No./diameter of wires                                                                                                                                                                                                                                                                                                                                                                                                                                                                                                                                                                                                                                                                                                                                                                                                                                                                                                                                                                                                                                                                                                                                                                                                                                                                                                                                                                                                                                                                                                                                                                                                                                                                                                                                                                                                                                                                                                                                                                                                                                                                                                          | 5 × 1.0 mm <sup>2</sup>               |
| Wire isolation                                                                                                                                                                                                                                                                                                                                                                                                                                                                                                                                                                                                                                                                                                                                                                                                                                                                                                                                                                                                                                                                                                                                                                                                                                                                                                                                                                                                                                                                                                                                                                                                                                                                                                                                                                                                                                                                                                                                                                                                                                                                                                                 | PP (br, wh, bl, bk num, gnye)         |
| Jacket Color                                                                                                                                                                                                                                                                                                                                                                                                                                                                                                                                                                                                                                                                                                                                                                                                                                                                                                                                                                                                                                                                                                                                                                                                                                                                                                                                                                                                                                                                                                                                                                                                                                                                                                                                                                                                                                                                                                                                                                                                                                                                                                                   | gray                                  |
| Shore hardness outer jacket                                                                                                                                                                                                                                                                                                                                                                                                                                                                                                                                                                                                                                                                                                                                                                                                                                                                                                                                                                                                                                                                                                                                                                                                                                                                                                                                                                                                                                                                                                                                                                                                                                                                                                                                                                                                                                                                                                                                                                                                                                                                                                    | 90 ± 5A                               |
| Material (jacket)                                                                                                                                                                                                                                                                                                                                                                                                                                                                                                                                                                                                                                                                                                                                                                                                                                                                                                                                                                                                                                                                                                                                                                                                                                                                                                                                                                                                                                                                                                                                                                                                                                                                                                                                                                                                                                                                                                                                                                                                                                                                                                              | PUR/PVC                               |
| Outer Ø                                                                                                                                                                                                                                                                                                                                                                                                                                                                                                                                                                                                                                                                                                                                                                                                                                                                                                                                                                                                                                                                                                                                                                                                                                                                                                                                                                                                                                                                                                                                                                                                                                                                                                                                                                                                                                                                                                                                                                                                                                                                                                                        | approx. 7.2 mm                        |
| Bend radius (fixed)                                                                                                                                                                                                                                                                                                                                                                                                                                                                                                                                                                                                                                                                                                                                                                                                                                                                                                                                                                                                                                                                                                                                                                                                                                                                                                                                                                                                                                                                                                                                                                                                                                                                                                                                                                                                                                                                                                                                                                                                                                                                                                            | 7.5 × outer Ø                         |
| Bend radius (moving)                                                                                                                                                                                                                                                                                                                                                                                                                                                                                                                                                                                                                                                                                                                                                                                                                                                                                                                                                                                                                                                                                                                                                                                                                                                                                                                                                                                                                                                                                                                                                                                                                                                                                                                                                                                                                                                                                                                                                                                                                                                                                                           | 10 × outer Ø                          |
| Temperature range (fixed)                                                                                                                                                                                                                                                                                                                                                                                                                                                                                                                                                                                                                                                                                                                                                                                                                                                                                                                                                                                                                                                                                                                                                                                                                                                                                                                                                                                                                                                                                                                                                                                                                                                                                                                                                                                                                                                                                                                                                                                                                                                                                                      | -30+70 °C                             |
| Temperature range (mobile)                                                                                                                                                                                                                                                                                                                                                                                                                                                                                                                                                                                                                                                                                                                                                                                                                                                                                                                                                                                                                                                                                                                                                                                                                                                                                                                                                                                                                                                                                                                                                                                                                                                                                                                                                                                                                                                                                                                                                                                                                                                                                                     | -5+70 °C                              |
| General data                                                                                                                                                                                                                                                                                                                                                                                                                                                                                                                                                                                                                                                                                                                                                                                                                                                                                                                                                                                                                                                                                                                                                                                                                                                                                                                                                                                                                                                                                                                                                                                                                                                                                                                                                                                                                                                                                                                                                                                                                                                                                                                   |                                       |
| Temperature range                                                                                                                                                                                                                                                                                                                                                                                                                                                                                                                                                                                                                                                                                                                                                                                                                                                                                                                                                                                                                                                                                                                                                                                                                                                                                                                                                                                                                                                                                                                                                                                                                                                                                                                                                                                                                                                                                                                                                                                                                                                                                                              | -25+85 °C, depending on cable quality |