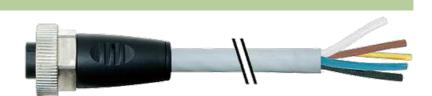

## 7/8" female 0° with cable

PUR 5x1.0 gy 5m

7/8" Female straight Power cable 5-pole

Further cable lengths on request. Plastic housings with good resistance against chemicals and oils. The resistance to aggressive media should be individually tested for your application. Further details on request.