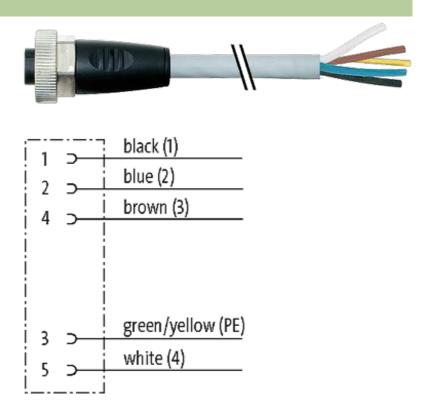

## 7/8" female 0° with cable

PUR 5x1.0 gy 7,5m

7/8" Female straight Power cable 5-pole

Further cable lengths on request. Plastic housings with good resistance against chemicals and oils. The resistance to aggressive media should be individually tested for your application. Further details on request.