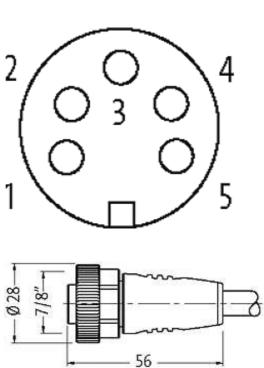

## 7/8" female 0° with cable

PUR 5x1.0 gy 7,5m

7/8" Female straight Power cable 5-pole

Further cable lengths on request. Plastic housings with good resistance against chemicals and oils. The resistance to aggressive media should be individually tested for your application. Further details on request.