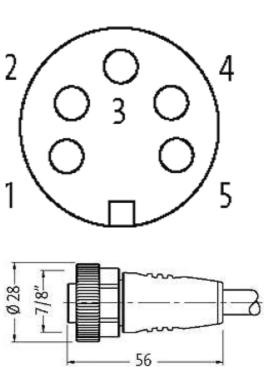

## 7/8"" female 0° with cable

PUR 5x1.0 gy 8m

7/8" Female straight Power cable 5-pole

Further cable lengths on request. Plastic housings with good resistance against chemicals and oils. The resistance to aggressive media should be individually tested for your application. Further details on request.

## Illustration

stay connected

Product may differ from Image