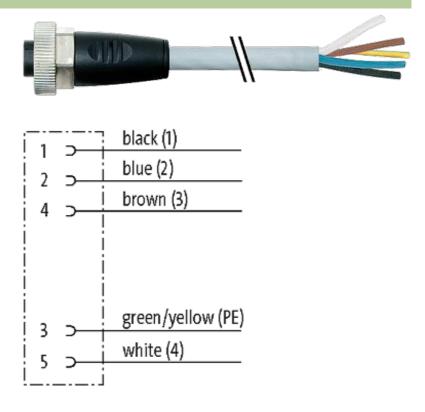

## 7/8"" female 0° with cable

PUR 5x1.0 gy 8m

7/8" Female straight Power cable 5-pole

Further cable lengths on request. Plastic housings with good resistance against chemicals and oils. The resistance to aggressive media should be individually tested for your application. Further details on request.

## Illustration

stay connected

Product may differ from Image