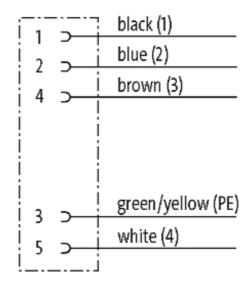

## 7/8" female 0° with cable

PUR 5x1.0 gy 11m

7/8" Female straight Power cable 5-pole

Further cable lengths on request. Plastic housings with good resistance against chemicals and oils. The resistance to aggressive media should be individually tested for your application. Further details on request.

Murrelektronik GmbH | Falkenstraße 3,71570 Oppenweiler | Fon +49 (71 91) 47-0, Fax +49 (71 91) 47-491000 | shop@murrelektronik.com | shop.murrelektronik.com

stay connected

Product may differ from Image

| Approvals                                                                                                                                                                                                                                                                                                                                                                                                                                                                                                                                                                                                                                                                                                                                                                                                                                                                                                                                                                                                                                                                                                                                                                                                                                                                                                                                                                                                                                                                                                                                                                                                                                                                                                                                                                                                                                                                                                                                                                                                                                                                                                                      |                                       |
|--------------------------------------------------------------------------------------------------------------------------------------------------------------------------------------------------------------------------------------------------------------------------------------------------------------------------------------------------------------------------------------------------------------------------------------------------------------------------------------------------------------------------------------------------------------------------------------------------------------------------------------------------------------------------------------------------------------------------------------------------------------------------------------------------------------------------------------------------------------------------------------------------------------------------------------------------------------------------------------------------------------------------------------------------------------------------------------------------------------------------------------------------------------------------------------------------------------------------------------------------------------------------------------------------------------------------------------------------------------------------------------------------------------------------------------------------------------------------------------------------------------------------------------------------------------------------------------------------------------------------------------------------------------------------------------------------------------------------------------------------------------------------------------------------------------------------------------------------------------------------------------------------------------------------------------------------------------------------------------------------------------------------------------------------------------------------------------------------------------------------------|---------------------------------------|
| c Benne state stat |                                       |
| Form                                                                                                                                                                                                                                                                                                                                                                                                                                                                                                                                                                                                                                                                                                                                                                                                                                                                                                                                                                                                                                                                                                                                                                                                                                                                                                                                                                                                                                                                                                                                                                                                                                                                                                                                                                                                                                                                                                                                                                                                                                                                                                                           |                                       |
| Form                                                                                                                                                                                                                                                                                                                                                                                                                                                                                                                                                                                                                                                                                                                                                                                                                                                                                                                                                                                                                                                                                                                                                                                                                                                                                                                                                                                                                                                                                                                                                                                                                                                                                                                                                                                                                                                                                                                                                                                                                                                                                                                           | 78021                                 |
| Cables                                                                                                                                                                                                                                                                                                                                                                                                                                                                                                                                                                                                                                                                                                                                                                                                                                                                                                                                                                                                                                                                                                                                                                                                                                                                                                                                                                                                                                                                                                                                                                                                                                                                                                                                                                                                                                                                                                                                                                                                                                                                                                                         |                                       |
| Cable number                                                                                                                                                                                                                                                                                                                                                                                                                                                                                                                                                                                                                                                                                                                                                                                                                                                                                                                                                                                                                                                                                                                                                                                                                                                                                                                                                                                                                                                                                                                                                                                                                                                                                                                                                                                                                                                                                                                                                                                                                                                                                                                   | 965                                   |
| No./diameter of wires                                                                                                                                                                                                                                                                                                                                                                                                                                                                                                                                                                                                                                                                                                                                                                                                                                                                                                                                                                                                                                                                                                                                                                                                                                                                                                                                                                                                                                                                                                                                                                                                                                                                                                                                                                                                                                                                                                                                                                                                                                                                                                          | 5 × 1.0 mm <sup>2</sup>               |
| Wire isolation                                                                                                                                                                                                                                                                                                                                                                                                                                                                                                                                                                                                                                                                                                                                                                                                                                                                                                                                                                                                                                                                                                                                                                                                                                                                                                                                                                                                                                                                                                                                                                                                                                                                                                                                                                                                                                                                                                                                                                                                                                                                                                                 | PP (br, wh, bl, bk num, gnye)         |
| Jacket Color                                                                                                                                                                                                                                                                                                                                                                                                                                                                                                                                                                                                                                                                                                                                                                                                                                                                                                                                                                                                                                                                                                                                                                                                                                                                                                                                                                                                                                                                                                                                                                                                                                                                                                                                                                                                                                                                                                                                                                                                                                                                                                                   | gray                                  |
| Shore hardness outer jacket                                                                                                                                                                                                                                                                                                                                                                                                                                                                                                                                                                                                                                                                                                                                                                                                                                                                                                                                                                                                                                                                                                                                                                                                                                                                                                                                                                                                                                                                                                                                                                                                                                                                                                                                                                                                                                                                                                                                                                                                                                                                                                    | 90 ± 5A                               |
| Material (jacket)                                                                                                                                                                                                                                                                                                                                                                                                                                                                                                                                                                                                                                                                                                                                                                                                                                                                                                                                                                                                                                                                                                                                                                                                                                                                                                                                                                                                                                                                                                                                                                                                                                                                                                                                                                                                                                                                                                                                                                                                                                                                                                              | PUR/PVC                               |
| Outer Ø                                                                                                                                                                                                                                                                                                                                                                                                                                                                                                                                                                                                                                                                                                                                                                                                                                                                                                                                                                                                                                                                                                                                                                                                                                                                                                                                                                                                                                                                                                                                                                                                                                                                                                                                                                                                                                                                                                                                                                                                                                                                                                                        | approx. 7.2 mm                        |
| Bend radius (fixed)                                                                                                                                                                                                                                                                                                                                                                                                                                                                                                                                                                                                                                                                                                                                                                                                                                                                                                                                                                                                                                                                                                                                                                                                                                                                                                                                                                                                                                                                                                                                                                                                                                                                                                                                                                                                                                                                                                                                                                                                                                                                                                            | 7.5 × outer Ø                         |
| Bend radius (moving)                                                                                                                                                                                                                                                                                                                                                                                                                                                                                                                                                                                                                                                                                                                                                                                                                                                                                                                                                                                                                                                                                                                                                                                                                                                                                                                                                                                                                                                                                                                                                                                                                                                                                                                                                                                                                                                                                                                                                                                                                                                                                                           | 10 × outer Ø                          |
| Temperature range (fixed)                                                                                                                                                                                                                                                                                                                                                                                                                                                                                                                                                                                                                                                                                                                                                                                                                                                                                                                                                                                                                                                                                                                                                                                                                                                                                                                                                                                                                                                                                                                                                                                                                                                                                                                                                                                                                                                                                                                                                                                                                                                                                                      | -30+70 °C                             |
| Temperature range (mobile)                                                                                                                                                                                                                                                                                                                                                                                                                                                                                                                                                                                                                                                                                                                                                                                                                                                                                                                                                                                                                                                                                                                                                                                                                                                                                                                                                                                                                                                                                                                                                                                                                                                                                                                                                                                                                                                                                                                                                                                                                                                                                                     | -5+70 °C                              |
| General data                                                                                                                                                                                                                                                                                                                                                                                                                                                                                                                                                                                                                                                                                                                                                                                                                                                                                                                                                                                                                                                                                                                                                                                                                                                                                                                                                                                                                                                                                                                                                                                                                                                                                                                                                                                                                                                                                                                                                                                                                                                                                                                   |                                       |
| Temperature range                                                                                                                                                                                                                                                                                                                                                                                                                                                                                                                                                                                                                                                                                                                                                                                                                                                                                                                                                                                                                                                                                                                                                                                                                                                                                                                                                                                                                                                                                                                                                                                                                                                                                                                                                                                                                                                                                                                                                                                                                                                                                                              | -25+85 °C, depending on cable quality |