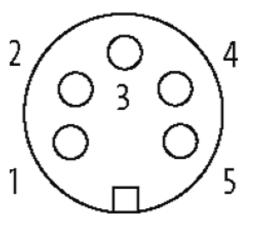

## 7/8" female 0° with cable

PUR 5x1.0 gy 11m

7/8" Female straight Power cable 5-pole

Further cable lengths on request. Plastic housings with good resistance against chemicals and oils. The resistance to aggressive media should be individually tested for your application. Further details on request.