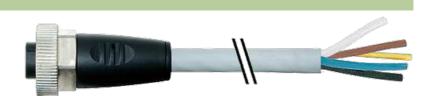

## 7/8" female 0° with cable

PUR 5x1.0 gy 11m

7/8" Female straight Power cable 5-pole

Further cable lengths on request. Plastic housings with good resistance against chemicals and oils. The resistance to aggressive media should be individually tested for your application. Further details on request.