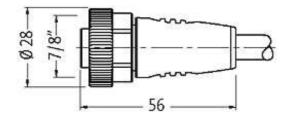

## 7/8" female 0° with cable

PUR 5x1.0 gy 11m

7/8" Female straight Power cable 5-pole

Further cable lengths on request. Plastic housings with good resistance against chemicals and oils. The resistance to aggressive media should be individually tested for your application. Further details on request.