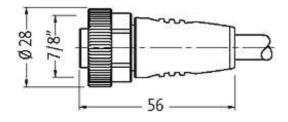

## 7/8" female 0° with cable

PUR 5x1.0 gy 12m

7/8" Female straight Power cable 5-pole

Further cable lengths on request. Plastic housings with good resistance against chemicals and oils. The resistance to aggressive media should be individually tested for your application. Further details on request.

Murrelektronik GmbH | Falkenstraße 3,71570 Oppenweiler | Fon +49 (71 91) 47-0, Fax +49 (71 91) 47-491000 | shop@murrelektronik.com | shop.murrelektronik.com

stay connected

Product may differ from Image

| Approvals                                                                                                                                                                                                                                                                                                                                                                                                                                                                                                                                                                                                                                                                                                                                                                                                                                                                                                                                                                                                                                                                                                                                                                                                                                                                                                                                                                                                                                                                                                                                                                                                                                                                                                                                                                                                                                                                                                                                                                                                                                                                                                                      |                                       |
|--------------------------------------------------------------------------------------------------------------------------------------------------------------------------------------------------------------------------------------------------------------------------------------------------------------------------------------------------------------------------------------------------------------------------------------------------------------------------------------------------------------------------------------------------------------------------------------------------------------------------------------------------------------------------------------------------------------------------------------------------------------------------------------------------------------------------------------------------------------------------------------------------------------------------------------------------------------------------------------------------------------------------------------------------------------------------------------------------------------------------------------------------------------------------------------------------------------------------------------------------------------------------------------------------------------------------------------------------------------------------------------------------------------------------------------------------------------------------------------------------------------------------------------------------------------------------------------------------------------------------------------------------------------------------------------------------------------------------------------------------------------------------------------------------------------------------------------------------------------------------------------------------------------------------------------------------------------------------------------------------------------------------------------------------------------------------------------------------------------------------------|---------------------------------------|
| c Benne state stat |                                       |
| Form                                                                                                                                                                                                                                                                                                                                                                                                                                                                                                                                                                                                                                                                                                                                                                                                                                                                                                                                                                                                                                                                                                                                                                                                                                                                                                                                                                                                                                                                                                                                                                                                                                                                                                                                                                                                                                                                                                                                                                                                                                                                                                                           |                                       |
| Form                                                                                                                                                                                                                                                                                                                                                                                                                                                                                                                                                                                                                                                                                                                                                                                                                                                                                                                                                                                                                                                                                                                                                                                                                                                                                                                                                                                                                                                                                                                                                                                                                                                                                                                                                                                                                                                                                                                                                                                                                                                                                                                           | 78021                                 |
| Cables                                                                                                                                                                                                                                                                                                                                                                                                                                                                                                                                                                                                                                                                                                                                                                                                                                                                                                                                                                                                                                                                                                                                                                                                                                                                                                                                                                                                                                                                                                                                                                                                                                                                                                                                                                                                                                                                                                                                                                                                                                                                                                                         |                                       |
| Cable number                                                                                                                                                                                                                                                                                                                                                                                                                                                                                                                                                                                                                                                                                                                                                                                                                                                                                                                                                                                                                                                                                                                                                                                                                                                                                                                                                                                                                                                                                                                                                                                                                                                                                                                                                                                                                                                                                                                                                                                                                                                                                                                   | 965                                   |
| No./diameter of wires                                                                                                                                                                                                                                                                                                                                                                                                                                                                                                                                                                                                                                                                                                                                                                                                                                                                                                                                                                                                                                                                                                                                                                                                                                                                                                                                                                                                                                                                                                                                                                                                                                                                                                                                                                                                                                                                                                                                                                                                                                                                                                          | 5 × 1.0 mm <sup>2</sup>               |
| Wire isolation                                                                                                                                                                                                                                                                                                                                                                                                                                                                                                                                                                                                                                                                                                                                                                                                                                                                                                                                                                                                                                                                                                                                                                                                                                                                                                                                                                                                                                                                                                                                                                                                                                                                                                                                                                                                                                                                                                                                                                                                                                                                                                                 | PP (br, wh, bl, bk num, gnye)         |
| Jacket Color                                                                                                                                                                                                                                                                                                                                                                                                                                                                                                                                                                                                                                                                                                                                                                                                                                                                                                                                                                                                                                                                                                                                                                                                                                                                                                                                                                                                                                                                                                                                                                                                                                                                                                                                                                                                                                                                                                                                                                                                                                                                                                                   | gray                                  |
| Shore hardness outer jacket                                                                                                                                                                                                                                                                                                                                                                                                                                                                                                                                                                                                                                                                                                                                                                                                                                                                                                                                                                                                                                                                                                                                                                                                                                                                                                                                                                                                                                                                                                                                                                                                                                                                                                                                                                                                                                                                                                                                                                                                                                                                                                    | 90 ± 5A                               |
| Material (jacket)                                                                                                                                                                                                                                                                                                                                                                                                                                                                                                                                                                                                                                                                                                                                                                                                                                                                                                                                                                                                                                                                                                                                                                                                                                                                                                                                                                                                                                                                                                                                                                                                                                                                                                                                                                                                                                                                                                                                                                                                                                                                                                              | PUR/PVC                               |
| Outer Ø                                                                                                                                                                                                                                                                                                                                                                                                                                                                                                                                                                                                                                                                                                                                                                                                                                                                                                                                                                                                                                                                                                                                                                                                                                                                                                                                                                                                                                                                                                                                                                                                                                                                                                                                                                                                                                                                                                                                                                                                                                                                                                                        | approx. 7.2 mm                        |
| Bend radius (fixed)                                                                                                                                                                                                                                                                                                                                                                                                                                                                                                                                                                                                                                                                                                                                                                                                                                                                                                                                                                                                                                                                                                                                                                                                                                                                                                                                                                                                                                                                                                                                                                                                                                                                                                                                                                                                                                                                                                                                                                                                                                                                                                            | 7.5 × outer Ø                         |
| Bend radius (moving)                                                                                                                                                                                                                                                                                                                                                                                                                                                                                                                                                                                                                                                                                                                                                                                                                                                                                                                                                                                                                                                                                                                                                                                                                                                                                                                                                                                                                                                                                                                                                                                                                                                                                                                                                                                                                                                                                                                                                                                                                                                                                                           | 10 × outer Ø                          |
| Temperature range (fixed)                                                                                                                                                                                                                                                                                                                                                                                                                                                                                                                                                                                                                                                                                                                                                                                                                                                                                                                                                                                                                                                                                                                                                                                                                                                                                                                                                                                                                                                                                                                                                                                                                                                                                                                                                                                                                                                                                                                                                                                                                                                                                                      | -30+70 °C                             |
| Temperature range (mobile)                                                                                                                                                                                                                                                                                                                                                                                                                                                                                                                                                                                                                                                                                                                                                                                                                                                                                                                                                                                                                                                                                                                                                                                                                                                                                                                                                                                                                                                                                                                                                                                                                                                                                                                                                                                                                                                                                                                                                                                                                                                                                                     | -5+70 °C                              |
| General data                                                                                                                                                                                                                                                                                                                                                                                                                                                                                                                                                                                                                                                                                                                                                                                                                                                                                                                                                                                                                                                                                                                                                                                                                                                                                                                                                                                                                                                                                                                                                                                                                                                                                                                                                                                                                                                                                                                                                                                                                                                                                                                   |                                       |
| Temperature range                                                                                                                                                                                                                                                                                                                                                                                                                                                                                                                                                                                                                                                                                                                                                                                                                                                                                                                                                                                                                                                                                                                                                                                                                                                                                                                                                                                                                                                                                                                                                                                                                                                                                                                                                                                                                                                                                                                                                                                                                                                                                                              | -25+85 °C, depending on cable quality |