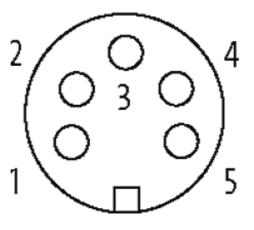

Murrelektronik GmbH | Falkenstraße 3,71570 Oppenweiler | Fon +49 (71 91) 47-0, Fax +49 (71 91) 47-491000 | shop@murrelektronik.com | shop.murrelektronik.com

stay connected

Product may differ from Image

| Approvals                                                                                                                                                                                                                                                                                                                                                                                                                                                                                                                                                                                                                                                                                                                                                                                                                                                                                                                                                                                                                                                                                                                                                                                                                                                                                                                                                                                                                                                                                                                                                                                                                                                                                                                                                                                                                                                                                                                                                                                                                                                                                                                      |                                       |
|--------------------------------------------------------------------------------------------------------------------------------------------------------------------------------------------------------------------------------------------------------------------------------------------------------------------------------------------------------------------------------------------------------------------------------------------------------------------------------------------------------------------------------------------------------------------------------------------------------------------------------------------------------------------------------------------------------------------------------------------------------------------------------------------------------------------------------------------------------------------------------------------------------------------------------------------------------------------------------------------------------------------------------------------------------------------------------------------------------------------------------------------------------------------------------------------------------------------------------------------------------------------------------------------------------------------------------------------------------------------------------------------------------------------------------------------------------------------------------------------------------------------------------------------------------------------------------------------------------------------------------------------------------------------------------------------------------------------------------------------------------------------------------------------------------------------------------------------------------------------------------------------------------------------------------------------------------------------------------------------------------------------------------------------------------------------------------------------------------------------------------|---------------------------------------|
| c Benne state stat |                                       |
| Form                                                                                                                                                                                                                                                                                                                                                                                                                                                                                                                                                                                                                                                                                                                                                                                                                                                                                                                                                                                                                                                                                                                                                                                                                                                                                                                                                                                                                                                                                                                                                                                                                                                                                                                                                                                                                                                                                                                                                                                                                                                                                                                           |                                       |
| Form                                                                                                                                                                                                                                                                                                                                                                                                                                                                                                                                                                                                                                                                                                                                                                                                                                                                                                                                                                                                                                                                                                                                                                                                                                                                                                                                                                                                                                                                                                                                                                                                                                                                                                                                                                                                                                                                                                                                                                                                                                                                                                                           | 78021                                 |
| Cables                                                                                                                                                                                                                                                                                                                                                                                                                                                                                                                                                                                                                                                                                                                                                                                                                                                                                                                                                                                                                                                                                                                                                                                                                                                                                                                                                                                                                                                                                                                                                                                                                                                                                                                                                                                                                                                                                                                                                                                                                                                                                                                         |                                       |
| Cable number                                                                                                                                                                                                                                                                                                                                                                                                                                                                                                                                                                                                                                                                                                                                                                                                                                                                                                                                                                                                                                                                                                                                                                                                                                                                                                                                                                                                                                                                                                                                                                                                                                                                                                                                                                                                                                                                                                                                                                                                                                                                                                                   | 965                                   |
| No./diameter of wires                                                                                                                                                                                                                                                                                                                                                                                                                                                                                                                                                                                                                                                                                                                                                                                                                                                                                                                                                                                                                                                                                                                                                                                                                                                                                                                                                                                                                                                                                                                                                                                                                                                                                                                                                                                                                                                                                                                                                                                                                                                                                                          | 5 × 1.0 mm <sup>2</sup>               |
| Wire isolation                                                                                                                                                                                                                                                                                                                                                                                                                                                                                                                                                                                                                                                                                                                                                                                                                                                                                                                                                                                                                                                                                                                                                                                                                                                                                                                                                                                                                                                                                                                                                                                                                                                                                                                                                                                                                                                                                                                                                                                                                                                                                                                 | PP (br, wh, bl, bk num, gnye)         |
| Jacket Color                                                                                                                                                                                                                                                                                                                                                                                                                                                                                                                                                                                                                                                                                                                                                                                                                                                                                                                                                                                                                                                                                                                                                                                                                                                                                                                                                                                                                                                                                                                                                                                                                                                                                                                                                                                                                                                                                                                                                                                                                                                                                                                   | gray                                  |
| Shore hardness outer jacket                                                                                                                                                                                                                                                                                                                                                                                                                                                                                                                                                                                                                                                                                                                                                                                                                                                                                                                                                                                                                                                                                                                                                                                                                                                                                                                                                                                                                                                                                                                                                                                                                                                                                                                                                                                                                                                                                                                                                                                                                                                                                                    | 90 ± 5A                               |
| Material (jacket)                                                                                                                                                                                                                                                                                                                                                                                                                                                                                                                                                                                                                                                                                                                                                                                                                                                                                                                                                                                                                                                                                                                                                                                                                                                                                                                                                                                                                                                                                                                                                                                                                                                                                                                                                                                                                                                                                                                                                                                                                                                                                                              | PUR/PVC                               |
| Outer Ø                                                                                                                                                                                                                                                                                                                                                                                                                                                                                                                                                                                                                                                                                                                                                                                                                                                                                                                                                                                                                                                                                                                                                                                                                                                                                                                                                                                                                                                                                                                                                                                                                                                                                                                                                                                                                                                                                                                                                                                                                                                                                                                        | approx. 7.2 mm                        |
| Bend radius (fixed)                                                                                                                                                                                                                                                                                                                                                                                                                                                                                                                                                                                                                                                                                                                                                                                                                                                                                                                                                                                                                                                                                                                                                                                                                                                                                                                                                                                                                                                                                                                                                                                                                                                                                                                                                                                                                                                                                                                                                                                                                                                                                                            | 7.5 × outer Ø                         |
| Bend radius (moving)                                                                                                                                                                                                                                                                                                                                                                                                                                                                                                                                                                                                                                                                                                                                                                                                                                                                                                                                                                                                                                                                                                                                                                                                                                                                                                                                                                                                                                                                                                                                                                                                                                                                                                                                                                                                                                                                                                                                                                                                                                                                                                           | 10 × outer Ø                          |
| Temperature range (fixed)                                                                                                                                                                                                                                                                                                                                                                                                                                                                                                                                                                                                                                                                                                                                                                                                                                                                                                                                                                                                                                                                                                                                                                                                                                                                                                                                                                                                                                                                                                                                                                                                                                                                                                                                                                                                                                                                                                                                                                                                                                                                                                      | -30+70 °C                             |
| Temperature range (mobile)                                                                                                                                                                                                                                                                                                                                                                                                                                                                                                                                                                                                                                                                                                                                                                                                                                                                                                                                                                                                                                                                                                                                                                                                                                                                                                                                                                                                                                                                                                                                                                                                                                                                                                                                                                                                                                                                                                                                                                                                                                                                                                     | -5+70 °C                              |
| General data                                                                                                                                                                                                                                                                                                                                                                                                                                                                                                                                                                                                                                                                                                                                                                                                                                                                                                                                                                                                                                                                                                                                                                                                                                                                                                                                                                                                                                                                                                                                                                                                                                                                                                                                                                                                                                                                                                                                                                                                                                                                                                                   |                                       |
| Temperature range                                                                                                                                                                                                                                                                                                                                                                                                                                                                                                                                                                                                                                                                                                                                                                                                                                                                                                                                                                                                                                                                                                                                                                                                                                                                                                                                                                                                                                                                                                                                                                                                                                                                                                                                                                                                                                                                                                                                                                                                                                                                                                              | -25+85 °C, depending on cable quality |