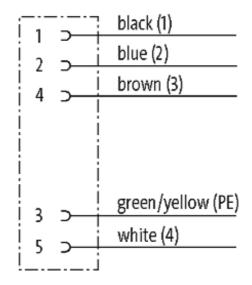

Murrelektronik GmbH | Falkenstraße 3,71570 Oppenweiler | Fon +49 (71 91) 47-0, Fax +49 (71 91) 47-491000 | shop@murrelektronik.com | shop.murrelektronik.com

stay connected

Product may differ from Image

| Approvals                                                                                                                                                                                                                                                                                                                                                                                                                                                                                                                                                                                                                                                                                                                                                                                                                                                                                                                                                                                                                                                                                                                                                                                                                                                                                                                                                                                                                                                                                                                                                                                                                                                                                                                                                                                                                                                                                                                                                                                                                                                                                                                      |                                       |
|--------------------------------------------------------------------------------------------------------------------------------------------------------------------------------------------------------------------------------------------------------------------------------------------------------------------------------------------------------------------------------------------------------------------------------------------------------------------------------------------------------------------------------------------------------------------------------------------------------------------------------------------------------------------------------------------------------------------------------------------------------------------------------------------------------------------------------------------------------------------------------------------------------------------------------------------------------------------------------------------------------------------------------------------------------------------------------------------------------------------------------------------------------------------------------------------------------------------------------------------------------------------------------------------------------------------------------------------------------------------------------------------------------------------------------------------------------------------------------------------------------------------------------------------------------------------------------------------------------------------------------------------------------------------------------------------------------------------------------------------------------------------------------------------------------------------------------------------------------------------------------------------------------------------------------------------------------------------------------------------------------------------------------------------------------------------------------------------------------------------------------|---------------------------------------|
| c Benne state stat |                                       |
| Form                                                                                                                                                                                                                                                                                                                                                                                                                                                                                                                                                                                                                                                                                                                                                                                                                                                                                                                                                                                                                                                                                                                                                                                                                                                                                                                                                                                                                                                                                                                                                                                                                                                                                                                                                                                                                                                                                                                                                                                                                                                                                                                           |                                       |
| Form                                                                                                                                                                                                                                                                                                                                                                                                                                                                                                                                                                                                                                                                                                                                                                                                                                                                                                                                                                                                                                                                                                                                                                                                                                                                                                                                                                                                                                                                                                                                                                                                                                                                                                                                                                                                                                                                                                                                                                                                                                                                                                                           | 78021                                 |
| Cables                                                                                                                                                                                                                                                                                                                                                                                                                                                                                                                                                                                                                                                                                                                                                                                                                                                                                                                                                                                                                                                                                                                                                                                                                                                                                                                                                                                                                                                                                                                                                                                                                                                                                                                                                                                                                                                                                                                                                                                                                                                                                                                         |                                       |
| Cable number                                                                                                                                                                                                                                                                                                                                                                                                                                                                                                                                                                                                                                                                                                                                                                                                                                                                                                                                                                                                                                                                                                                                                                                                                                                                                                                                                                                                                                                                                                                                                                                                                                                                                                                                                                                                                                                                                                                                                                                                                                                                                                                   | 965                                   |
| No./diameter of wires                                                                                                                                                                                                                                                                                                                                                                                                                                                                                                                                                                                                                                                                                                                                                                                                                                                                                                                                                                                                                                                                                                                                                                                                                                                                                                                                                                                                                                                                                                                                                                                                                                                                                                                                                                                                                                                                                                                                                                                                                                                                                                          | 5 × 1.0 mm <sup>2</sup>               |
| Wire isolation                                                                                                                                                                                                                                                                                                                                                                                                                                                                                                                                                                                                                                                                                                                                                                                                                                                                                                                                                                                                                                                                                                                                                                                                                                                                                                                                                                                                                                                                                                                                                                                                                                                                                                                                                                                                                                                                                                                                                                                                                                                                                                                 | PP (br, wh, bl, bk num, gnye)         |
| Jacket Color                                                                                                                                                                                                                                                                                                                                                                                                                                                                                                                                                                                                                                                                                                                                                                                                                                                                                                                                                                                                                                                                                                                                                                                                                                                                                                                                                                                                                                                                                                                                                                                                                                                                                                                                                                                                                                                                                                                                                                                                                                                                                                                   | gray                                  |
| Shore hardness outer jacket                                                                                                                                                                                                                                                                                                                                                                                                                                                                                                                                                                                                                                                                                                                                                                                                                                                                                                                                                                                                                                                                                                                                                                                                                                                                                                                                                                                                                                                                                                                                                                                                                                                                                                                                                                                                                                                                                                                                                                                                                                                                                                    | 90 ± 5A                               |
| Material (jacket)                                                                                                                                                                                                                                                                                                                                                                                                                                                                                                                                                                                                                                                                                                                                                                                                                                                                                                                                                                                                                                                                                                                                                                                                                                                                                                                                                                                                                                                                                                                                                                                                                                                                                                                                                                                                                                                                                                                                                                                                                                                                                                              | PUR/PVC                               |
| Outer Ø                                                                                                                                                                                                                                                                                                                                                                                                                                                                                                                                                                                                                                                                                                                                                                                                                                                                                                                                                                                                                                                                                                                                                                                                                                                                                                                                                                                                                                                                                                                                                                                                                                                                                                                                                                                                                                                                                                                                                                                                                                                                                                                        | approx. 7.2 mm                        |
| Bend radius (fixed)                                                                                                                                                                                                                                                                                                                                                                                                                                                                                                                                                                                                                                                                                                                                                                                                                                                                                                                                                                                                                                                                                                                                                                                                                                                                                                                                                                                                                                                                                                                                                                                                                                                                                                                                                                                                                                                                                                                                                                                                                                                                                                            | 7.5 × outer Ø                         |
| Bend radius (moving)                                                                                                                                                                                                                                                                                                                                                                                                                                                                                                                                                                                                                                                                                                                                                                                                                                                                                                                                                                                                                                                                                                                                                                                                                                                                                                                                                                                                                                                                                                                                                                                                                                                                                                                                                                                                                                                                                                                                                                                                                                                                                                           | 10 × outer Ø                          |
| Temperature range (fixed)                                                                                                                                                                                                                                                                                                                                                                                                                                                                                                                                                                                                                                                                                                                                                                                                                                                                                                                                                                                                                                                                                                                                                                                                                                                                                                                                                                                                                                                                                                                                                                                                                                                                                                                                                                                                                                                                                                                                                                                                                                                                                                      | -30+70 °C                             |
| Temperature range (mobile)                                                                                                                                                                                                                                                                                                                                                                                                                                                                                                                                                                                                                                                                                                                                                                                                                                                                                                                                                                                                                                                                                                                                                                                                                                                                                                                                                                                                                                                                                                                                                                                                                                                                                                                                                                                                                                                                                                                                                                                                                                                                                                     | -5+70 °C                              |
| General data                                                                                                                                                                                                                                                                                                                                                                                                                                                                                                                                                                                                                                                                                                                                                                                                                                                                                                                                                                                                                                                                                                                                                                                                                                                                                                                                                                                                                                                                                                                                                                                                                                                                                                                                                                                                                                                                                                                                                                                                                                                                                                                   |                                       |
| Temperature range                                                                                                                                                                                                                                                                                                                                                                                                                                                                                                                                                                                                                                                                                                                                                                                                                                                                                                                                                                                                                                                                                                                                                                                                                                                                                                                                                                                                                                                                                                                                                                                                                                                                                                                                                                                                                                                                                                                                                                                                                                                                                                              | -25+85 °C, depending on cable quality |