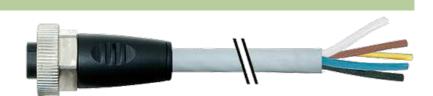

## 7/8" female 0° with cable

PUR 5x1.0 gy 12m

7/8" Female straight Power cable 5-pole

Further cable lengths on request. Plastic housings with good resistance against chemicals and oils. The resistance to aggressive media should be individually tested for your application. Further details on request.