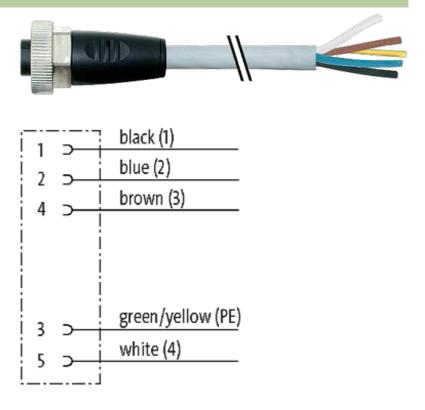

## 7/8" female 0° with cable

PUR 5x1.0 gy 14m

7/8" Female straight Power cable 5-pole

Further cable lengths on request. Plastic housings with good resistance against chemicals and oils. The resistance to aggressive media should be individually tested for your application. Further details on request.

## Illustration

stay connected

- 56

Product may differ from Image