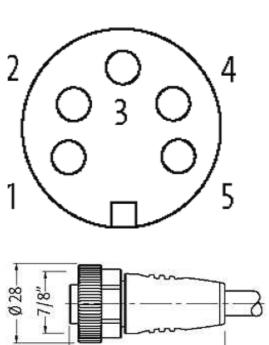

## 7/8" female 0° with cable

PUR 5x1.0 gy 14m

7/8" Female straight Power cable 5-pole

Further cable lengths on request. Plastic housings with good resistance against chemicals and oils. The resistance to aggressive media should be individually tested for your application. Further details on request.

## Illustration

stay connected

- 56

Product may differ from Image