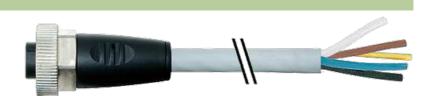

## 7/8" female 0° with cable

PUR 5x1.0 gy 25m

7/8" Female straight Power cable 5-pole

Further cable lengths on request. Plastic housings with good resistance against chemicals and oils. The resistance to aggressive media should be individually tested for your application. Further details on request.