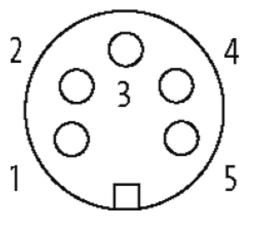

## 7/8" female 0° with cable

PUR 5x1.0 gy 25m

7/8" Female straight Power cable 5-pole

Further cable lengths on request. Plastic housings with good resistance against chemicals and oils. The resistance to aggressive media should be individually tested for your application. Further details on request.

Murrelektronik GmbH | Falkenstraße 3,71570 Oppenweiler | Fon +49 (71 91) 47-0, Fax +49 (71 91) 47-491000 | shop@murrelektronik.com | shop.murrelektronik.com

stay connected

Product may differ from Image

| Approvals                                                                                                                                                                                                                                                                                                                                                                                                                                                                                                                                                                                                                                                                                                                                                                                                                                                                                                                                                                                                                                                                                                                                                                                                                                                                                                                                                                                                                                                                                                                                                                                                                                                                                                                                                                                                                                                                                                                                                                                                                                                                                                                      |                                       |
|--------------------------------------------------------------------------------------------------------------------------------------------------------------------------------------------------------------------------------------------------------------------------------------------------------------------------------------------------------------------------------------------------------------------------------------------------------------------------------------------------------------------------------------------------------------------------------------------------------------------------------------------------------------------------------------------------------------------------------------------------------------------------------------------------------------------------------------------------------------------------------------------------------------------------------------------------------------------------------------------------------------------------------------------------------------------------------------------------------------------------------------------------------------------------------------------------------------------------------------------------------------------------------------------------------------------------------------------------------------------------------------------------------------------------------------------------------------------------------------------------------------------------------------------------------------------------------------------------------------------------------------------------------------------------------------------------------------------------------------------------------------------------------------------------------------------------------------------------------------------------------------------------------------------------------------------------------------------------------------------------------------------------------------------------------------------------------------------------------------------------------|---------------------------------------|
| c Benne state stat |                                       |
| Form                                                                                                                                                                                                                                                                                                                                                                                                                                                                                                                                                                                                                                                                                                                                                                                                                                                                                                                                                                                                                                                                                                                                                                                                                                                                                                                                                                                                                                                                                                                                                                                                                                                                                                                                                                                                                                                                                                                                                                                                                                                                                                                           |                                       |
| Form                                                                                                                                                                                                                                                                                                                                                                                                                                                                                                                                                                                                                                                                                                                                                                                                                                                                                                                                                                                                                                                                                                                                                                                                                                                                                                                                                                                                                                                                                                                                                                                                                                                                                                                                                                                                                                                                                                                                                                                                                                                                                                                           | 78021                                 |
| Cables                                                                                                                                                                                                                                                                                                                                                                                                                                                                                                                                                                                                                                                                                                                                                                                                                                                                                                                                                                                                                                                                                                                                                                                                                                                                                                                                                                                                                                                                                                                                                                                                                                                                                                                                                                                                                                                                                                                                                                                                                                                                                                                         |                                       |
| Cable number                                                                                                                                                                                                                                                                                                                                                                                                                                                                                                                                                                                                                                                                                                                                                                                                                                                                                                                                                                                                                                                                                                                                                                                                                                                                                                                                                                                                                                                                                                                                                                                                                                                                                                                                                                                                                                                                                                                                                                                                                                                                                                                   | 965                                   |
| No./diameter of wires                                                                                                                                                                                                                                                                                                                                                                                                                                                                                                                                                                                                                                                                                                                                                                                                                                                                                                                                                                                                                                                                                                                                                                                                                                                                                                                                                                                                                                                                                                                                                                                                                                                                                                                                                                                                                                                                                                                                                                                                                                                                                                          | 5 × 1.0 mm <sup>2</sup>               |
| Wire isolation                                                                                                                                                                                                                                                                                                                                                                                                                                                                                                                                                                                                                                                                                                                                                                                                                                                                                                                                                                                                                                                                                                                                                                                                                                                                                                                                                                                                                                                                                                                                                                                                                                                                                                                                                                                                                                                                                                                                                                                                                                                                                                                 | PP (br, wh, bl, bk num, gnye)         |
| Jacket Color                                                                                                                                                                                                                                                                                                                                                                                                                                                                                                                                                                                                                                                                                                                                                                                                                                                                                                                                                                                                                                                                                                                                                                                                                                                                                                                                                                                                                                                                                                                                                                                                                                                                                                                                                                                                                                                                                                                                                                                                                                                                                                                   | gray                                  |
| Shore hardness outer jacket                                                                                                                                                                                                                                                                                                                                                                                                                                                                                                                                                                                                                                                                                                                                                                                                                                                                                                                                                                                                                                                                                                                                                                                                                                                                                                                                                                                                                                                                                                                                                                                                                                                                                                                                                                                                                                                                                                                                                                                                                                                                                                    | 90 ± 5A                               |
| Material (jacket)                                                                                                                                                                                                                                                                                                                                                                                                                                                                                                                                                                                                                                                                                                                                                                                                                                                                                                                                                                                                                                                                                                                                                                                                                                                                                                                                                                                                                                                                                                                                                                                                                                                                                                                                                                                                                                                                                                                                                                                                                                                                                                              | PUR/PVC                               |
| Outer Ø                                                                                                                                                                                                                                                                                                                                                                                                                                                                                                                                                                                                                                                                                                                                                                                                                                                                                                                                                                                                                                                                                                                                                                                                                                                                                                                                                                                                                                                                                                                                                                                                                                                                                                                                                                                                                                                                                                                                                                                                                                                                                                                        | approx. 7.2 mm                        |
| Bend radius (fixed)                                                                                                                                                                                                                                                                                                                                                                                                                                                                                                                                                                                                                                                                                                                                                                                                                                                                                                                                                                                                                                                                                                                                                                                                                                                                                                                                                                                                                                                                                                                                                                                                                                                                                                                                                                                                                                                                                                                                                                                                                                                                                                            | 7.5 × outer Ø                         |
| Bend radius (moving)                                                                                                                                                                                                                                                                                                                                                                                                                                                                                                                                                                                                                                                                                                                                                                                                                                                                                                                                                                                                                                                                                                                                                                                                                                                                                                                                                                                                                                                                                                                                                                                                                                                                                                                                                                                                                                                                                                                                                                                                                                                                                                           | 10 × outer Ø                          |
| Temperature range (fixed)                                                                                                                                                                                                                                                                                                                                                                                                                                                                                                                                                                                                                                                                                                                                                                                                                                                                                                                                                                                                                                                                                                                                                                                                                                                                                                                                                                                                                                                                                                                                                                                                                                                                                                                                                                                                                                                                                                                                                                                                                                                                                                      | -30+70 °C                             |
| Temperature range (mobile)                                                                                                                                                                                                                                                                                                                                                                                                                                                                                                                                                                                                                                                                                                                                                                                                                                                                                                                                                                                                                                                                                                                                                                                                                                                                                                                                                                                                                                                                                                                                                                                                                                                                                                                                                                                                                                                                                                                                                                                                                                                                                                     | -5+70 °C                              |
| General data                                                                                                                                                                                                                                                                                                                                                                                                                                                                                                                                                                                                                                                                                                                                                                                                                                                                                                                                                                                                                                                                                                                                                                                                                                                                                                                                                                                                                                                                                                                                                                                                                                                                                                                                                                                                                                                                                                                                                                                                                                                                                                                   |                                       |
| Temperature range                                                                                                                                                                                                                                                                                                                                                                                                                                                                                                                                                                                                                                                                                                                                                                                                                                                                                                                                                                                                                                                                                                                                                                                                                                                                                                                                                                                                                                                                                                                                                                                                                                                                                                                                                                                                                                                                                                                                                                                                                                                                                                              | -25+85 °C, depending on cable quality |