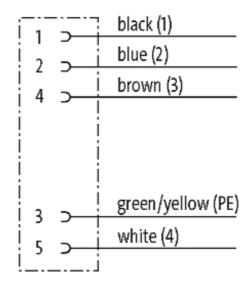

## 7/8" female 0° with cable

PUR 5x1.0 gy 25m

7/8" Female straight Power cable 5-pole

Further cable lengths on request. Plastic housings with good resistance against chemicals and oils. The resistance to aggressive media should be individually tested for your application. Further details on request.

Murrelektronik GmbH | Falkenstraße 3,71570 Oppenweiler | Fon +49 (71 91) 47-0, Fax +49 (71 91) 47-491000 | shop@murrelektronik.com | shop.murrelektronik.com

stay connected

Product may differ from Image

| Approvals                                                                                                                                                                                                                                                                                                                                                                                                                                                                                                                                                                                                                                                                                                                                                                                                                                                                                                                                                                                                                                                                                                                                                                                                                                                                                                                                                                                                                                                                                                                                                                                                                                                                                                                                                                                                                                                                                                                                                                                                                                                                                                                      |                                       |
|--------------------------------------------------------------------------------------------------------------------------------------------------------------------------------------------------------------------------------------------------------------------------------------------------------------------------------------------------------------------------------------------------------------------------------------------------------------------------------------------------------------------------------------------------------------------------------------------------------------------------------------------------------------------------------------------------------------------------------------------------------------------------------------------------------------------------------------------------------------------------------------------------------------------------------------------------------------------------------------------------------------------------------------------------------------------------------------------------------------------------------------------------------------------------------------------------------------------------------------------------------------------------------------------------------------------------------------------------------------------------------------------------------------------------------------------------------------------------------------------------------------------------------------------------------------------------------------------------------------------------------------------------------------------------------------------------------------------------------------------------------------------------------------------------------------------------------------------------------------------------------------------------------------------------------------------------------------------------------------------------------------------------------------------------------------------------------------------------------------------------------|---------------------------------------|
| c Benne state stat |                                       |
| Form                                                                                                                                                                                                                                                                                                                                                                                                                                                                                                                                                                                                                                                                                                                                                                                                                                                                                                                                                                                                                                                                                                                                                                                                                                                                                                                                                                                                                                                                                                                                                                                                                                                                                                                                                                                                                                                                                                                                                                                                                                                                                                                           |                                       |
| Form                                                                                                                                                                                                                                                                                                                                                                                                                                                                                                                                                                                                                                                                                                                                                                                                                                                                                                                                                                                                                                                                                                                                                                                                                                                                                                                                                                                                                                                                                                                                                                                                                                                                                                                                                                                                                                                                                                                                                                                                                                                                                                                           | 78021                                 |
| Cables                                                                                                                                                                                                                                                                                                                                                                                                                                                                                                                                                                                                                                                                                                                                                                                                                                                                                                                                                                                                                                                                                                                                                                                                                                                                                                                                                                                                                                                                                                                                                                                                                                                                                                                                                                                                                                                                                                                                                                                                                                                                                                                         |                                       |
| Cable number                                                                                                                                                                                                                                                                                                                                                                                                                                                                                                                                                                                                                                                                                                                                                                                                                                                                                                                                                                                                                                                                                                                                                                                                                                                                                                                                                                                                                                                                                                                                                                                                                                                                                                                                                                                                                                                                                                                                                                                                                                                                                                                   | 965                                   |
| No./diameter of wires                                                                                                                                                                                                                                                                                                                                                                                                                                                                                                                                                                                                                                                                                                                                                                                                                                                                                                                                                                                                                                                                                                                                                                                                                                                                                                                                                                                                                                                                                                                                                                                                                                                                                                                                                                                                                                                                                                                                                                                                                                                                                                          | 5 × 1.0 mm <sup>2</sup>               |
| Wire isolation                                                                                                                                                                                                                                                                                                                                                                                                                                                                                                                                                                                                                                                                                                                                                                                                                                                                                                                                                                                                                                                                                                                                                                                                                                                                                                                                                                                                                                                                                                                                                                                                                                                                                                                                                                                                                                                                                                                                                                                                                                                                                                                 | PP (br, wh, bl, bk num, gnye)         |
| Jacket Color                                                                                                                                                                                                                                                                                                                                                                                                                                                                                                                                                                                                                                                                                                                                                                                                                                                                                                                                                                                                                                                                                                                                                                                                                                                                                                                                                                                                                                                                                                                                                                                                                                                                                                                                                                                                                                                                                                                                                                                                                                                                                                                   | gray                                  |
| Shore hardness outer jacket                                                                                                                                                                                                                                                                                                                                                                                                                                                                                                                                                                                                                                                                                                                                                                                                                                                                                                                                                                                                                                                                                                                                                                                                                                                                                                                                                                                                                                                                                                                                                                                                                                                                                                                                                                                                                                                                                                                                                                                                                                                                                                    | 90 ± 5A                               |
| Material (jacket)                                                                                                                                                                                                                                                                                                                                                                                                                                                                                                                                                                                                                                                                                                                                                                                                                                                                                                                                                                                                                                                                                                                                                                                                                                                                                                                                                                                                                                                                                                                                                                                                                                                                                                                                                                                                                                                                                                                                                                                                                                                                                                              | PUR/PVC                               |
| Outer Ø                                                                                                                                                                                                                                                                                                                                                                                                                                                                                                                                                                                                                                                                                                                                                                                                                                                                                                                                                                                                                                                                                                                                                                                                                                                                                                                                                                                                                                                                                                                                                                                                                                                                                                                                                                                                                                                                                                                                                                                                                                                                                                                        | approx. 7.2 mm                        |
| Bend radius (fixed)                                                                                                                                                                                                                                                                                                                                                                                                                                                                                                                                                                                                                                                                                                                                                                                                                                                                                                                                                                                                                                                                                                                                                                                                                                                                                                                                                                                                                                                                                                                                                                                                                                                                                                                                                                                                                                                                                                                                                                                                                                                                                                            | 7.5 × outer Ø                         |
| Bend radius (moving)                                                                                                                                                                                                                                                                                                                                                                                                                                                                                                                                                                                                                                                                                                                                                                                                                                                                                                                                                                                                                                                                                                                                                                                                                                                                                                                                                                                                                                                                                                                                                                                                                                                                                                                                                                                                                                                                                                                                                                                                                                                                                                           | 10 × outer Ø                          |
| Temperature range (fixed)                                                                                                                                                                                                                                                                                                                                                                                                                                                                                                                                                                                                                                                                                                                                                                                                                                                                                                                                                                                                                                                                                                                                                                                                                                                                                                                                                                                                                                                                                                                                                                                                                                                                                                                                                                                                                                                                                                                                                                                                                                                                                                      | -30+70 °C                             |
| Temperature range (mobile)                                                                                                                                                                                                                                                                                                                                                                                                                                                                                                                                                                                                                                                                                                                                                                                                                                                                                                                                                                                                                                                                                                                                                                                                                                                                                                                                                                                                                                                                                                                                                                                                                                                                                                                                                                                                                                                                                                                                                                                                                                                                                                     | -5+70 °C                              |
| General data                                                                                                                                                                                                                                                                                                                                                                                                                                                                                                                                                                                                                                                                                                                                                                                                                                                                                                                                                                                                                                                                                                                                                                                                                                                                                                                                                                                                                                                                                                                                                                                                                                                                                                                                                                                                                                                                                                                                                                                                                                                                                                                   |                                       |
| Temperature range                                                                                                                                                                                                                                                                                                                                                                                                                                                                                                                                                                                                                                                                                                                                                                                                                                                                                                                                                                                                                                                                                                                                                                                                                                                                                                                                                                                                                                                                                                                                                                                                                                                                                                                                                                                                                                                                                                                                                                                                                                                                                                              | -25+85 °C, depending on cable quality |