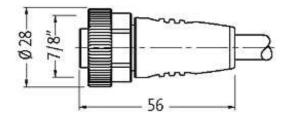

## 7/8" female 0° with cable

PUR 5x1.0 gy 25m

7/8" Female straight Power cable 5-pole

Further cable lengths on request. Plastic housings with good resistance against chemicals and oils. The resistance to aggressive media should be individually tested for your application. Further details on request.