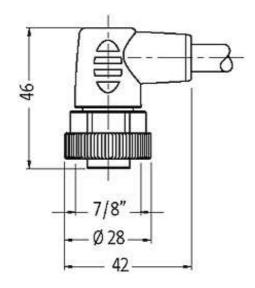

# 7/8" female 90° with cable

PUR 5x1.5 gy UL/CSA+drag chain 1,5m

Female 90° Power cable 5-pole

Further cable lengths on request. Plastic housings with good resistance against chemicals and oils. The resistance to aggressive media should be individually tested for your application. Further details on request.

| Material (jacket)             | PUR (UL/CSA)                                                |
|-------------------------------|-------------------------------------------------------------|
| Outer Ø                       | approx. 8.7 mm                                              |
| Bend radius (fixed)           | 7.5 × outer Ø                                               |
| Bend radius (moving)          | 10 × outer Ø                                                |
| Temperature range (fixed)     | -50+80 °C                                                   |
| Temperature range (mobile)    | -20+80 °C                                                   |
| General data                  |                                                             |
| Temperature range             | -25+85 °C, depending on cable quality                       |
| Technical Data                |                                                             |
| Operating voltage             | max. 230/400 V AC/DC                                        |
| Operating current per contact | max. 12 A                                                   |
| Locking of ports              | Screw thread 7/8" (recommended torque 1.5 Nm) self-securing |
| Protection                    | IP67 inserted and tightened (EN 60529)                      |
| Commercial data               |                                                             |
| country of origin             | CZ                                                          |
| customs tariff number         | 85444290                                                    |
| minimum order quantity        | 1                                                           |