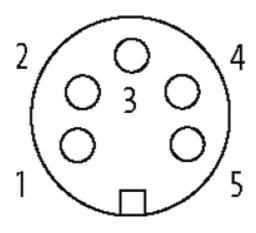

# 7/8" female 90° with cable

PUR 5x1.5 gy UL/CSA+drag chain 1,5m

Female 90° Power cable 5-pole

Further cable lengths on request. Plastic housings with good resistance against chemicals and oils. The resistance to aggressive media should be individually tested for your application. Further details on request.

# **Approvals**

| Form                        |                               |
|-----------------------------|-------------------------------|
| Form                        | 78051                         |
| Cables                      |                               |
| Cable number                | 961                           |
| No./diameter of wires       | 5 × 1.5 mm²                   |
| Wire isolation              | PP (br, wh, bl, bk num, gnye) |
| C-track properties          | 5 Mio.                        |
| Torsion                     | 2 Mio. ± 180°/m               |
| Jacket Color                | gray                          |
| Shore hardness outer jacket | 90 ± 5A                       |