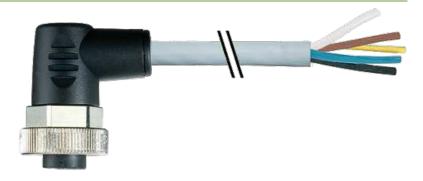

# 7/8" female 90° with cable

PUR 5x1.5 gy UL/CSA+drag chain 1,5m

Female 90° Power cable 5-pole

Further cable lengths on request. Plastic housings with good resistance against chemicals and oils. The resistance to aggressive media should be individually tested for your application. Further details on request.

### Illustration

stay connected

# Female

Product may differ from Image