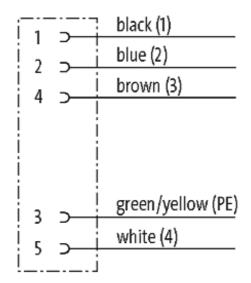

# 7/8" female 90° with cable

PUR 5x1.5 gy UL/CSA+drag chain 1,5m

Female 90° Power cable 5-pole

Further cable lengths on request. Plastic housings with good resistance against chemicals and oils. The resistance to aggressive media should be individually tested for your application. Further details on request.

# **Approvals**

| Form                        |                               |
|-----------------------------|-------------------------------|
| Form                        | 78051                         |
| Cables                      |                               |
| Cable number                | 961                           |
| No./diameter of wires       | 5 × 1.5 mm²                   |
| Wire isolation              | PP (br, wh, bl, bk num, gnye) |
| C-track properties          | 5 Mio.                        |
| Torsion                     | 2 Mio. ± 180°/m               |
| Jacket Color                | gray                          |
| Shore hardness outer jacket | 90 ± 5A                       |