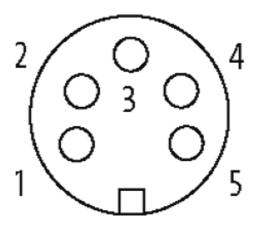

# 7/8" female 90° with cable

PUR 5x1.5 gy UL/CSA+drag chain 7,5m

Female 90° Power cable 5-pole

Further cable lengths on request. Plastic housings with good resistance against chemicals and oils. The resistance to aggressive media should be individually tested for your application. Further details on request.

# **Approvals**

| Form                        |                               |
|-----------------------------|-------------------------------|
| Form                        | 78051                         |
| Cables                      |                               |
| Cable number                | 961                           |
| No./diameter of wires       | 5 × 1.5 mm²                   |
| Wire isolation              | PP (br, wh, bl, bk num, gnye) |
| C-track properties          | 5 Mio.                        |
| Torsion                     | 2 Mio. ± 180°/m               |
| Jacket Color                | gray                          |
| Shore hardness outer jacket | 90 ± 5A                       |