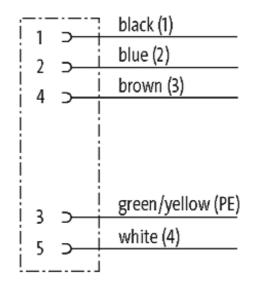

# 7/8" female 90° with cable

PUR 5x1.5 gy UL/CSA+drag chain 7,5m

Female 90° Power cable 5-pole

Further cable lengths on request. Plastic housings with good resistance against chemicals and oils. The resistance to aggressive media should be individually tested for your application. Further details on request.

# **Approvals**

| Form                        |                               |
|-----------------------------|-------------------------------|
| Form                        | 78051                         |
| Cables                      |                               |
| Cable number                | 961                           |
| No./diameter of wires       | 5 × 1.5 mm²                   |
| Wire isolation              | PP (br, wh, bl, bk num, gnye) |
| C-track properties          | 5 Mio.                        |
| Torsion                     | 2 Mio. ± 180°/m               |
| Jacket Color                | gray                          |
| Shore hardness outer jacket | 90 ± 5A                       |