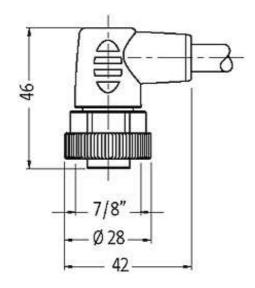

# 7/8" female 90° with cable

PUR 5x1.5 gy UL/CSA+drag chain 7,5m

Female 90° Power cable 5-pole

Further cable lengths on request. Plastic housings with good resistance against chemicals and oils. The resistance to aggressive media should be individually tested for your application. Further details on request.

| Material (jacket)             | PUR (UL/CSA)                                                |
|-------------------------------|-------------------------------------------------------------|
| Outer Ø                       | approx. 8.7 mm                                              |
| Bend radius (fixed)           | 7.5 × outer Ø                                               |
| Bend radius (moving)          | 10 × outer Ø                                                |
| Temperature range (fixed)     | -50+80 °C                                                   |
| Temperature range (mobile)    | -20+80 °C                                                   |
| General data                  |                                                             |
| Temperature range             | -25+85 °C, depending on cable quality                       |
| Technical Data                |                                                             |
| Operating voltage             | max. 230/400 V AC/DC                                        |
| Operating current per contact | max. 12 A                                                   |
| Locking of ports              | Screw thread 7/8" (recommended torque 1.5 Nm) self-securing |
| Protection                    | IP67 inserted and tightened (EN 60529)                      |
| Commercial data               |                                                             |
| country of origin             | CZ                                                          |
| customs tariff number         | 85444290                                                    |
| minimum order quantity        | 1                                                           |