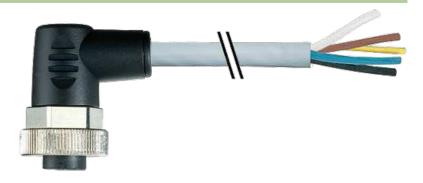

# 7/8" female 90° with cable

PUR 5x1.5 gy UL/CSA+drag chain 7,5m

Female 90° Power cable 5-pole

Further cable lengths on request. Plastic housings with good resistance against chemicals and oils. The resistance to aggressive media should be individually tested for your application. Further details on request.

### Illustration

stay connected

# Female

Product may differ from Image