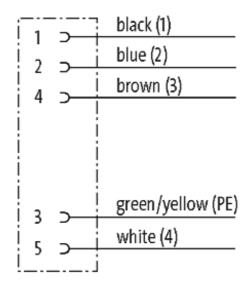

# 7/8" female 90° with cable

PUR 5x1.5 gy UL/CSA+drag chain 10m

Female 90° Power cable 5-pole

Further cable lengths on request. Plastic housings with good resistance against chemicals and oils. The resistance to aggressive media should be individually tested for your application. Further details on request.

# **Approvals**

| Form                        |                               |
|-----------------------------|-------------------------------|
| Form                        | 78051                         |
| Cables                      |                               |
| Cable number                | 961                           |
| No./diameter of wires       | $5 \times 1.5 \text{ mm}^2$   |
| Wire isolation              | PP (br, wh, bl, bk num, gnye) |
| C-track properties          | 5 Mio.                        |
| Torsion                     | 2 Mio. ± 180°/m               |
| Jacket Color                | gray                          |
| Shore hardness outer jacket | 90 ± 5A                       |