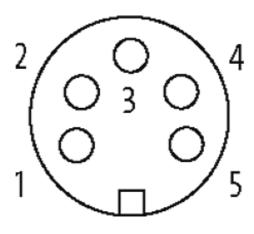

# 7/8" female 90° with cable

PUR 5x1.5 gy UL/CSA+drag chain 10m

Female 90° Power cable 5-pole

Further cable lengths on request. Plastic housings with good resistance against chemicals and oils. The resistance to aggressive media should be individually tested for your application. Further details on request.

# **Approvals**

| Form                        |                               |
|-----------------------------|-------------------------------|
| Form                        | 78051                         |
| Cables                      |                               |
| Cable number                | 961                           |
| No./diameter of wires       | $5 \times 1.5 \text{ mm}^2$   |
| Wire isolation              | PP (br, wh, bl, bk num, gnye) |
| C-track properties          | 5 Mio.                        |
| Torsion                     | 2 Mio. ± 180°/m               |
| Jacket Color                | gray                          |
| Shore hardness outer jacket | 90 ± 5A                       |