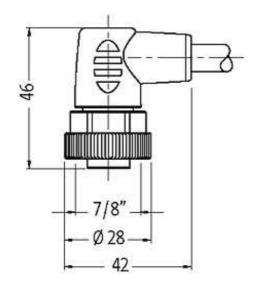

# 7/8" female 90° with cable

PUR 5x1.5 gy UL/CSA+drag chain 10m

Female 90° Power cable 5-pole

Further cable lengths on request. Plastic housings with good resistance against chemicals and oils. The resistance to aggressive media should be individually tested for your application. Further details on request.

| Material (jacket)             | PUR (UL/CSA)                                                |
|-------------------------------|-------------------------------------------------------------|
| Outer Ø                       | approx. 8.7 mm                                              |
| Bend radius (fixed)           | 7.5 × outer Ø                                               |
| Bend radius (moving)          | 10 × outer Ø                                                |
| Temperature range (fixed)     | -50+80 °C                                                   |
| Temperature range (mobile)    | -20+80 °C                                                   |
| General data                  |                                                             |
| Temperature range             | -25+85 °C, depending on cable quality                       |
| Technical Data                |                                                             |
| Operating voltage             | max. 230/400 V AC/DC                                        |
| Operating current per contact | max. 12 A                                                   |
| Locking of ports              | Screw thread 7/8" (recommended torque 1.5 Nm) self-securing |
| Protection                    | IP67 inserted and tightened (EN 60529)                      |
| Commercial data               |                                                             |
| country of origin             | CZ                                                          |
| customs tariff number         | 85444290                                                    |
| minimum order quantity        | 1                                                           |