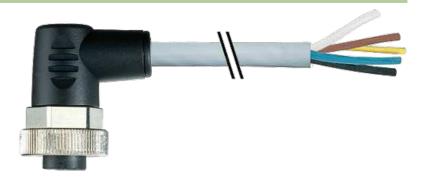

# 7/8" female 90° with cable

PUR 5x1.5 gy UL/CSA+drag chain 10m

Female 90° Power cable 5-pole

Further cable lengths on request. Plastic housings with good resistance against chemicals and oils. The resistance to aggressive media should be individually tested for your application. Further details on request.

# Female

Product may differ from Image