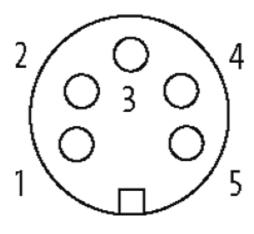

# 7/8" female 90° with cable

PUR 5x1.5 gy UL/CSA+drag chain 15m

Female 90° Power cable 5-pole

Further cable lengths on request. Plastic housings with good resistance against chemicals and oils. The resistance to aggressive media should be individually tested for your application. Further details on request.

# **Approvals**

| Form                        |                               |
|-----------------------------|-------------------------------|
| Form                        | 78051                         |
| Cables                      |                               |
| Cable number                | 961                           |
| No./diameter of wires       | 5 × 1.5 mm <sup>2</sup>       |
| Wire isolation              | PP (br, wh, bl, bk num, gnye) |
| C-track properties          | 5 Mio.                        |
| Torsion                     | 2 Mio. ± 180°/m               |
| Jacket Color                | gray                          |
| Shore hardness outer jacket | 90 ± 5A                       |