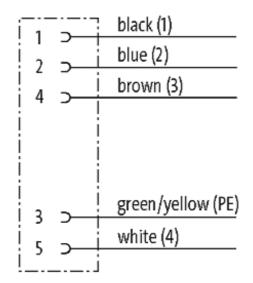

# 7/8" female 90° with cable

PUR 5x1.5 gy UL/CSA+drag chain 15m

Female 90° Power cable 5-pole

Further cable lengths on request. Plastic housings with good resistance against chemicals and oils. The resistance to aggressive media should be individually tested for your application. Further details on request.

# **Approvals**

| Form                        |                               |
|-----------------------------|-------------------------------|
| Form                        | 78051                         |
| Cables                      |                               |
| Cable number                | 961                           |
| No./diameter of wires       | 5 × 1.5 mm <sup>2</sup>       |
| Wire isolation              | PP (br, wh, bl, bk num, gnye) |
| C-track properties          | 5 Mio.                        |
| Torsion                     | 2 Mio. ± 180°/m               |
| Jacket Color                | gray                          |
| Shore hardness outer jacket | 90 ± 5A                       |