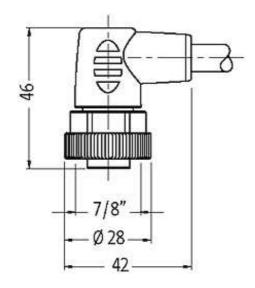

# 7/8" female 90° with cable

PUR 5x1.5 gy UL/CSA+drag chain 15m

Female 90° Power cable 5-pole

Further cable lengths on request. Plastic housings with good resistance against chemicals and oils. The resistance to aggressive media should be individually tested for your application. Further details on request.

| Material (jacket)             | PUR (UL/CSA)                                                |
|-------------------------------|-------------------------------------------------------------|
| Outer Ø                       | approx. 8.7 mm                                              |
| Bend radius (fixed)           | 7.5 × outer Ø                                               |
| Bend radius (moving)          | 10 × outer Ø                                                |
| Temperature range (fixed)     | -50+80 °C                                                   |
| Temperature range (mobile)    | -20+80 °C                                                   |
| General data                  |                                                             |
| Temperature range             | -25+85 °C, depending on cable quality                       |
| Technical Data                |                                                             |
| Operating voltage             | max. 230/400 V AC/DC                                        |
| Operating current per contact | max. 12 A                                                   |
| Locking of ports              | Screw thread 7/8" (recommended torque 1.5 Nm) self-securing |
| Protection                    | IP67 inserted and tightened (EN 60529)                      |
| Commercial data               |                                                             |
| country of origin             | CZ                                                          |
| customs tariff number         | 85444290                                                    |
| minimum order quantity        | 1                                                           |