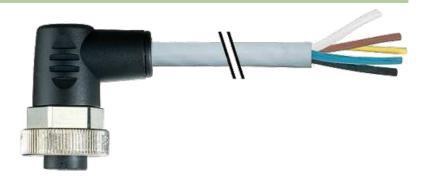

# 7/8" female 90° with cable

PUR 5x1.5 gy UL/CSA+drag chain 15m

Female 90° Power cable 5-pole

Further cable lengths on request. Plastic housings with good resistance against chemicals and oils. The resistance to aggressive media should be individually tested for your application. Further details on request.

# Female

Product may differ from Image