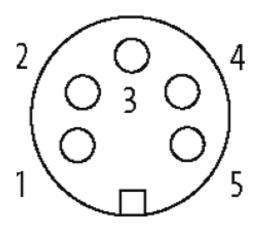

# 7/8" female 90° with cable

PUR 5x1.5 gy UL/CSA+drag chain 25m

Female 90° Power cable 5-pole

Further cable lengths on request. Plastic housings with good resistance against chemicals and oils. The resistance to aggressive media should be individually tested for your application. Further details on request.

# **Approvals**

| Form                        |                               |
|-----------------------------|-------------------------------|
| Form                        | 78051                         |
| Cables                      |                               |
| Cable number                | 961                           |
| No./diameter of wires       | $5 \times 1.5 \text{ mm}^2$   |
| Wire isolation              | PP (br, wh, bl, bk num, gnye) |
| C-track properties          | 5 Mio.                        |
| Torsion                     | 2 Mio. ± 180°/m               |
| Jacket Color                | gray                          |
| Shore hardness outer jacket | 90 ± 5A                       |