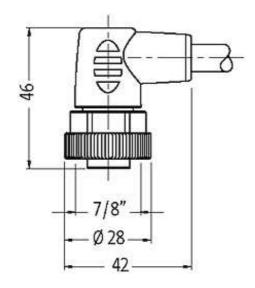

# 7/8" female 90° with cable

PUR 5x1.5 gy UL/CSA+drag chain 25m

Female 90° Power cable 5-pole

Further cable lengths on request. Plastic housings with good resistance against chemicals and oils. The resistance to aggressive media should be individually tested for your application. Further details on request.

| Material (jacket)             | PUR (UL/CSA)                                                |
|-------------------------------|-------------------------------------------------------------|
| Outer Ø                       | approx. 8.7 mm                                              |
| Bend radius (fixed)           | 7.5 × outer Ø                                               |
| Bend radius (moving)          | 10 × outer Ø                                                |
| Temperature range (fixed)     | -50+80 °C                                                   |
| Temperature range (mobile)    | -20+80 °C                                                   |
| General data                  |                                                             |
| Temperature range             | -25+85 °C, depending on cable quality                       |
| Technical Data                |                                                             |
| Operating voltage             | max. 230/400 V AC/DC                                        |
| Operating current per contact | max. 12 A                                                   |
| Locking of ports              | Screw thread 7/8" (recommended torque 1.5 Nm) self-securing |
| Protection                    | IP67 inserted and tightened (EN 60529)                      |
| Commercial data               |                                                             |
| country of origin             | CZ                                                          |
| customs tariff number         | 85444290                                                    |
| minimum order quantity        | 1                                                           |