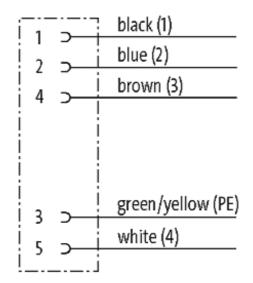

# 7/8" female 90° with cable

PUR 5x1.5 gy UL/CSA+drag chain 25m

Female 90° Power cable 5-pole

Further cable lengths on request. Plastic housings with good resistance against chemicals and oils. The resistance to aggressive media should be individually tested for your application. Further details on request.

# **Approvals**

| Form                        |                               |
|-----------------------------|-------------------------------|
| Form                        | 78051                         |
| Cables                      |                               |
| Cable number                | 961                           |
| No./diameter of wires       | $5 \times 1.5 \text{ mm}^2$   |
| Wire isolation              | PP (br, wh, bl, bk num, gnye) |
| C-track properties          | 5 Mio.                        |
| Torsion                     | 2 Mio. ± 180°/m               |
| Jacket Color                | gray                          |
| Shore hardness outer jacket | 90 ± 5A                       |