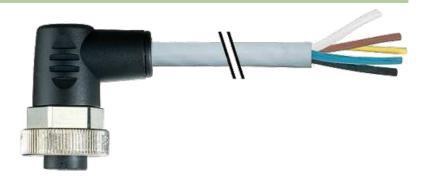

# 7/8" female 90° with cable

PUR 5x1.5 gy UL/CSA+drag chain 25m

Female 90° Power cable 5-pole

Further cable lengths on request. Plastic housings with good resistance against chemicals and oils. The resistance to aggressive media should be individually tested for your application. Further details on request.

### Illustration

stay connected

# Female

Product may differ from Image