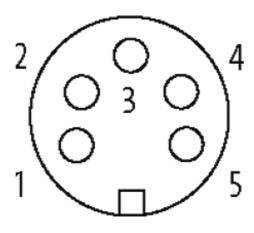

### 7/8" female 90° with cable

PUR 5x1.0 gy 0,5m

Female 90° Power cable 5-pole

Further cable lengths on request. Plastic housings with good resistance against chemicals and oils. The resistance to aggressive media should be individually tested for your application. Further details on request.

## **Approvals**

| Form                        |                               |
|-----------------------------|-------------------------------|
| Form                        | 78051                         |
| Cables                      |                               |
| Cable number                | 965                           |
| No./diameter of wires       | 5 × 1.0 mm <sup>2</sup>       |
| Wire isolation              | PP (br, wh, bl, bk num, gnye) |
| Jacket Color                | gray                          |
| Shore hardness outer jacket | 90 ± 5A                       |
| Material (jacket)           | PUR/PVC                       |
| Outer Ø                     | approx. 7.2 mm                |