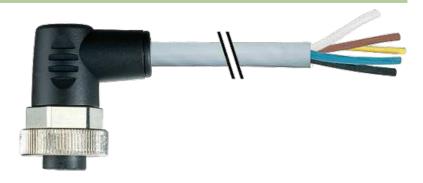

### 7/8" female 90° with cable

PUR 5x1.0 gy 0,5m

Female 90° Power cable 5-pole

Further cable lengths on request. Plastic housings with good resistance against chemicals and oils. The resistance to aggressive media should be individually tested for your application. Further details on request.

#### Illustration

stay connected

# Female

Product may differ from Image