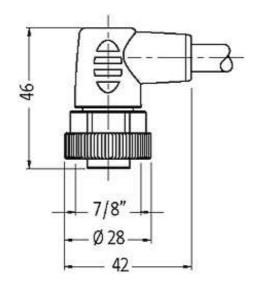

### 7/8" female 90° with cable

PUR 5x1.0 gy 0,5m

Female 90° Power cable 5-pole

Further cable lengths on request. Plastic housings with good resistance against chemicals and oils. The resistance to aggressive media should be individually tested for your application. Further details on request.

| Bend radius (fixed)           | 7.5 × outer Ø                                               |
|-------------------------------|-------------------------------------------------------------|
| Bend radius (moving)          | 10 × outer Ø                                                |
| Temperature range (fixed)     | -30+70 °C                                                   |
| Temperature range (mobile)    | -5+70 °C                                                    |
| General data                  |                                                             |
| Temperature range             | -25+85 °C, depending on cable quality                       |
| Technical Data                |                                                             |
| Operating voltage             | max. 230/400 V AC/DC                                        |
| Operating current per contact | max. 12 A                                                   |
| Locking of ports              | Screw thread 7/8" (recommended torque 1.5 Nm) self-securing |
| Protection                    | IP67 inserted and tightened (EN 60529)                      |
| Commercial data               |                                                             |
| country of origin             | CZ                                                          |
| customs tariff number         | 85444290                                                    |
| minimum order quantity        | 1                                                           |