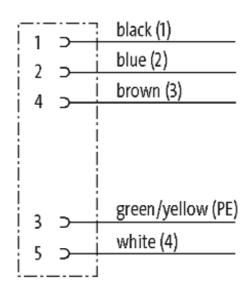

### 7/8" female 90° with cable

PUR 5x1.0 gy 0,5m

Female 90° Power cable 5-pole

Further cable lengths on request. Plastic housings with good resistance against chemicals and oils. The resistance to aggressive media should be individually tested for your application. Further details on request.

## **Approvals**

| Form                        |                               |
|-----------------------------|-------------------------------|
| Form                        | 78051                         |
| Cables                      |                               |
| Cable number                | 965                           |
| No./diameter of wires       | 5 × 1.0 mm <sup>2</sup>       |
| Wire isolation              | PP (br, wh, bl, bk num, gnye) |
| Jacket Color                | gray                          |
| Shore hardness outer jacket | 90 ± 5A                       |
| Material (jacket)           | PUR/PVC                       |
| Outer Ø                     | approx. 7.2 mm                |