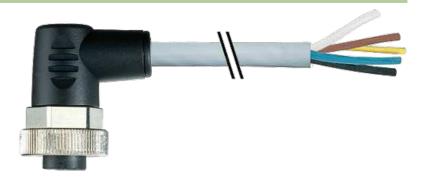

### 7/8" female 90° with cable

PUR 5x1.0 gy 1,5m

Female 90° Power cable 5-pole

Further cable lengths on request. Plastic housings with good resistance against chemicals and oils. The resistance to aggressive media should be individually tested for your application. Further details on request.

# Female

Product may differ from Image