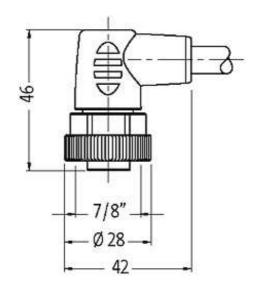

### 7/8" female 90° with cable

PUR 5x1.0 gy 1,5m

Female 90° Power cable 5-pole

Further cable lengths on request. Plastic housings with good resistance against chemicals and oils. The resistance to aggressive media should be individually tested for your application. Further details on request.

| Bend radius (fixed)           | 7.5 × outer Ø                                               |
|-------------------------------|-------------------------------------------------------------|
| Bend radius (moving)          | 10 × outer Ø                                                |
| Temperature range (fixed)     | -30+70 °C                                                   |
| Temperature range (mobile)    | -5+70 °C                                                    |
| General data                  |                                                             |
| Temperature range             | -25+85 °C, depending on cable quality                       |
| Technical Data                |                                                             |
| Operating voltage             | max. 230/400 V AC/DC                                        |
| Operating current per contact | max. 12 A                                                   |
| Locking of ports              | Screw thread 7/8" (recommended torque 1.5 Nm) self-securing |
| Protection                    | IP67 inserted and tightened (EN 60529)                      |
| Commercial data               |                                                             |
| country of origin             | CZ                                                          |
| customs tariff number         | 85444290                                                    |
| minimum order quantity        | 1                                                           |