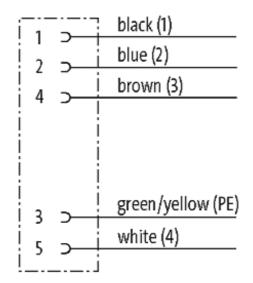

### 7/8" female 90° with cable

PUR 5x1.0 gy 1,5m

Female 90° Power cable 5-pole

Further cable lengths on request. Plastic housings with good resistance against chemicals and oils. The resistance to aggressive media should be individually tested for your application. Further details on request.

## **Approvals**

| Form                        |                               |
|-----------------------------|-------------------------------|
| Form                        | 78051                         |
| Cables                      |                               |
| Cable number                | 965                           |
| No./diameter of wires       | 5 × 1.0 mm <sup>2</sup>       |
| Wire isolation              | PP (br, wh, bl, bk num, gnye) |
| Jacket Color                | gray                          |
| Shore hardness outer jacket | 90 ± 5A                       |
| Material (jacket)           | PUR/PVC                       |
| Outer Ø                     | approx. 7.2 mm                |