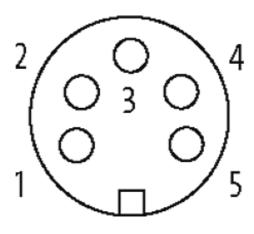

### 7/8" female 90° with cable

PUR 5x1.0 gy 1,5m

Female 90° Power cable 5-pole

Further cable lengths on request. Plastic housings with good resistance against chemicals and oils. The resistance to aggressive media should be individually tested for your application. Further details on request.

## **Approvals**

| Form                        |                               |
|-----------------------------|-------------------------------|
| Form                        | 78051                         |
| Cables                      |                               |
| Cable number                | 965                           |
| No./diameter of wires       | 5 × 1.0 mm <sup>2</sup>       |
| Wire isolation              | PP (br, wh, bl, bk num, gnye) |
| Jacket Color                | gray                          |
| Shore hardness outer jacket | 90 ± 5A                       |
| Material (jacket)           | PUR/PVC                       |
| Outer Ø                     | approx. 7.2 mm                |