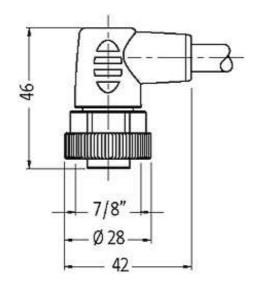

### 7/8" female 90° with cable

PUR 5x1.0 gy 2m

Female 90° Power cable 5-pole

Further cable lengths on request. Plastic housings with good resistance against chemicals and oils. The resistance to aggressive media should be individually tested for your application. Further details on request.

| Bend radius (fixed)           | 7.5 × outer Ø                                               |
|-------------------------------|-------------------------------------------------------------|
| Bend radius (moving)          | 10 × outer Ø                                                |
| Temperature range (fixed)     | -30+70 °C                                                   |
| Temperature range (mobile)    | -5+70 °C                                                    |
| General data                  |                                                             |
| Temperature range             | -25+85 °C, depending on cable quality                       |
| Technical Data                |                                                             |
| Operating voltage             | max. 230/400 V AC/DC                                        |
| Operating current per contact | max. 12 A                                                   |
| Locking of ports              | Screw thread 7/8" (recommended torque 1.5 Nm) self-securing |
| Protection                    | IP67 inserted and tightened (EN 60529)                      |
| Commercial data               |                                                             |
| country of origin             | CZ                                                          |
| customs tariff number         | 85444290                                                    |
| minimum order quantity        | 1                                                           |