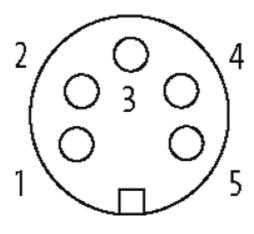

### 7/8" female 90° with cable

PUR 5x1.0 gy 2m

Female 90° Power cable 5-pole

Further cable lengths on request. Plastic housings with good resistance against chemicals and oils. The resistance to aggressive media should be individually tested for your application. Further details on request.

## **Approvals**

| Form                        |                               |
|-----------------------------|-------------------------------|
| Form                        | 78051                         |
| Cables                      |                               |
| Cable number                | 965                           |
| No./diameter of wires       | 5 × 1.0 mm <sup>2</sup>       |
| Wire isolation              | PP (br, wh, bl, bk num, gnye) |
| Jacket Color                | gray                          |
| Shore hardness outer jacket | 90 ± 5A                       |
| Material (jacket)           | PUR/PVC                       |
| Outer Ø                     | approx. 7.2 mm                |