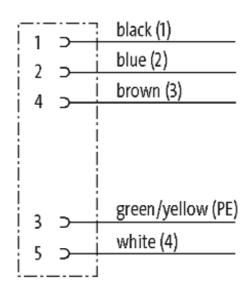

### 7/8" female 90° with cable

PUR 5x1.0 gy 2m

Female 90° Power cable 5-pole

Further cable lengths on request. Plastic housings with good resistance against chemicals and oils. The resistance to aggressive media should be individually tested for your application. Further details on request.

## **Approvals**

| Form                        |                               |
|-----------------------------|-------------------------------|
| Form                        | 78051                         |
| Cables                      |                               |
| Cable number                | 965                           |
| No./diameter of wires       | 5 × 1.0 mm <sup>2</sup>       |
| Wire isolation              | PP (br, wh, bl, bk num, gnye) |
| Jacket Color                | gray                          |
| Shore hardness outer jacket | 90 ± 5A                       |
| Material (jacket)           | PUR/PVC                       |
| Outer Ø                     | approx. 7.2 mm                |