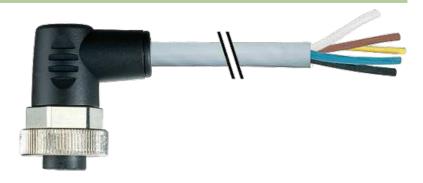

### 7/8" female 90° with cable

PUR 5x1.0 gy 2m

Female 90° Power cable 5-pole

Further cable lengths on request. Plastic housings with good resistance against chemicals and oils. The resistance to aggressive media should be individually tested for your application. Further details on request.

#### Illustration

stay connected

# Female

Product may differ from Image