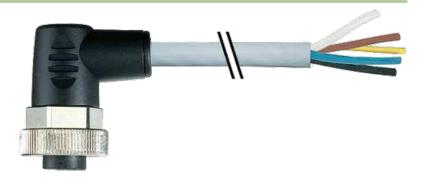

### 7/8" female 90° with cable

PUR 5x1.0 gy 3m

Female 90° Power cable 5-pole

Further cable lengths on request. Plastic housings with good resistance against chemicals and oils. The resistance to aggressive media should be individually tested for your application. Further details on request.

#### Illustration

stay connected

# Female

Product may differ from Image