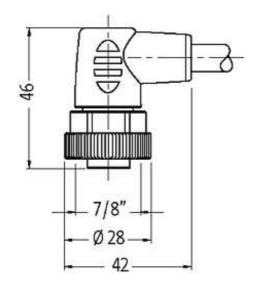

| Bend radius (fixed)           | 7.5 × outer Ø                                               |
|-------------------------------|-------------------------------------------------------------|
| Bend radius (moving)          | 10 × outer Ø                                                |
| Temperature range (fixed)     | -30+70 °C                                                   |
| Temperature range (mobile)    | -5+70 °C                                                    |
| General data                  |                                                             |
| Temperature range             | -25+85 °C, depending on cable quality                       |
| Technical Data                |                                                             |
| Operating voltage             | max. 230/400 V AC/DC                                        |
| Operating current per contact | max. 12 A                                                   |
| Locking of ports              | Screw thread 7/8" (recommended torque 1.5 Nm) self-securing |
| Protection                    | IP67 inserted and tightened (EN 60529)                      |
| Commercial data               |                                                             |
| country of origin             | CZ                                                          |
| customs tariff number         | 85444290                                                    |
| minimum order quantity        | 1                                                           |