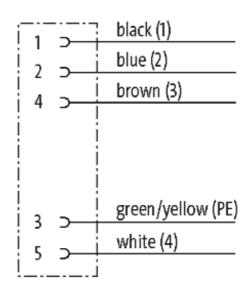

### 7/8" female 90° with cable

PUR 5x1.0 gy 3m

Female 90° Power cable 5-pole

Further cable lengths on request. Plastic housings with good resistance against chemicals and oils. The resistance to aggressive media should be individually tested for your application. Further details on request.

## **Approvals**

| Form                        |                               |
|-----------------------------|-------------------------------|
| Form                        | 78051                         |
| Cables                      |                               |
| Cable number                | 965                           |
| No./diameter of wires       | 5 × 1.0 mm <sup>2</sup>       |
| Wire isolation              | PP (br, wh, bl, bk num, gnye) |
| Jacket Color                | gray                          |
| Shore hardness outer jacket | 90 ± 5A                       |
| Material (jacket)           | PUR/PVC                       |
| Outer Ø                     | approx. 7.2 mm                |