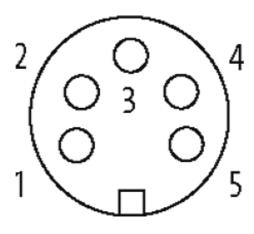

### 7/8" female 90° with cable

PUR 5x1.0 gy 3m

Female 90° Power cable 5-pole

Further cable lengths on request. Plastic housings with good resistance against chemicals and oils. The resistance to aggressive media should be individually tested for your application. Further details on request.

## **Approvals**

| Form                        |                               |
|-----------------------------|-------------------------------|
| Form                        | 78051                         |
| Cables                      |                               |
| Cable number                | 965                           |
| No./diameter of wires       | 5 × 1.0 mm <sup>2</sup>       |
| Wire isolation              | PP (br, wh, bl, bk num, gnye) |
| Jacket Color                | gray                          |
| Shore hardness outer jacket | 90 ± 5A                       |
| Material (jacket)           | PUR/PVC                       |
| Outer Ø                     | approx. 7.2 mm                |