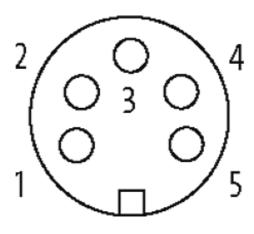

### 7/8" female 90° with cable

PUR 5x1.0 gy 10m

Female 90° Power cable 5-pole

Further cable lengths on request. Plastic housings with good resistance against chemicals and oils. The resistance to aggressive media should be individually tested for your application. Further details on request.

## **Approvals**

| Form                        |                               |
|-----------------------------|-------------------------------|
| Form                        | 78051                         |
| Cables                      |                               |
| Cable number                | 965                           |
| No./diameter of wires       | 5 × 1.0 mm <sup>2</sup>       |
| Wire isolation              | PP (br, wh, bl, bk num, gnye) |
| Jacket Color                | gray                          |
| Shore hardness outer jacket | 90 ± 5A                       |
| Material (jacket)           | PUR/PVC                       |
| Outer Ø                     | approx. 7.2 mm                |