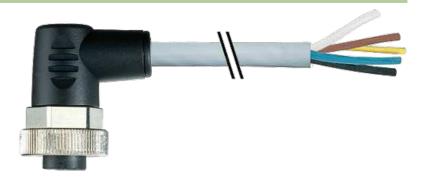

### 7/8" female 90° with cable

PUR 5x1.0 gy 10m

Female 90° Power cable 5-pole

Further cable lengths on request. Plastic housings with good resistance against chemicals and oils. The resistance to aggressive media should be individually tested for your application. Further details on request.

#### Illustration

stay connected

# Female

Product may differ from Image