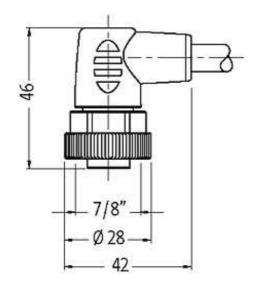

### 7/8" female 90° with cable

PUR 5x1.0 gy 10m

Female 90° Power cable 5-pole

Further cable lengths on request. Plastic housings with good resistance against chemicals and oils. The resistance to aggressive media should be individually tested for your application. Further details on request.

| Bend radius (fixed)           | 7.5 × outer Ø                                               |
|-------------------------------|-------------------------------------------------------------|
| Bend radius (moving)          | 10 × outer Ø                                                |
| Temperature range (fixed)     | -30+70 °C                                                   |
| Temperature range (mobile)    | -5+70 °C                                                    |
| General data                  |                                                             |
| Temperature range             | -25+85 °C, depending on cable quality                       |
| Technical Data                |                                                             |
| Operating voltage             | max. 230/400 V AC/DC                                        |
| Operating current per contact | max. 12 A                                                   |
| Locking of ports              | Screw thread 7/8" (recommended torque 1.5 Nm) self-securing |
| Protection                    | IP67 inserted and tightened (EN 60529)                      |
| Commercial data               |                                                             |
| country of origin             | CZ                                                          |
| customs tariff number         | 85444290                                                    |
| minimum order quantity        | 1                                                           |