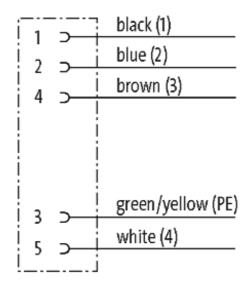

### 7/8" female 90° with cable

PUR 5x1.0 gy 10m

Female 90° Power cable 5-pole

Further cable lengths on request. Plastic housings with good resistance against chemicals and oils. The resistance to aggressive media should be individually tested for your application. Further details on request.

## **Approvals**

| Form                        |                               |
|-----------------------------|-------------------------------|
| Form                        | 78051                         |
| Cables                      |                               |
| Cable number                | 965                           |
| No./diameter of wires       | 5 × 1.0 mm <sup>2</sup>       |
| Wire isolation              | PP (br, wh, bl, bk num, gnye) |
| Jacket Color                | gray                          |
| Shore hardness outer jacket | 90 ± 5A                       |
| Material (jacket)           | PUR/PVC                       |
| Outer Ø                     | approx. 7.2 mm                |