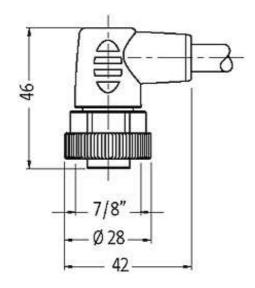

### 7/8" female 90° with cable

PUR 5x1.0 gy 15m

Female 90° Power cable 5-pole

Further cable lengths on request. Plastic housings with good resistance against chemicals and oils. The resistance to aggressive media should be individually tested for your application. Further details on request.

| Bend radius (fixed)           | 7.5 × outer Ø                                               |
|-------------------------------|-------------------------------------------------------------|
| Bend radius (moving)          | 10 × outer Ø                                                |
| Temperature range (fixed)     | -30+70 °C                                                   |
| Temperature range (mobile)    | -5+70 °C                                                    |
| General data                  |                                                             |
| Temperature range             | -25+85 °C, depending on cable quality                       |
| Technical Data                |                                                             |
| Operating voltage             | max. 230/400 V AC/DC                                        |
| Operating current per contact | max. 12 A                                                   |
| Locking of ports              | Screw thread 7/8" (recommended torque 1.5 Nm) self-securing |
| Protection                    | IP67 inserted and tightened (EN 60529)                      |
| Commercial data               |                                                             |
| country of origin             | CZ                                                          |
| customs tariff number         | 85444290                                                    |
| minimum order quantity        | 1                                                           |