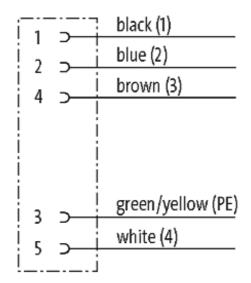

### 7/8" female 90° with cable

PUR 5x1.0 gy 15m

Female 90° Power cable 5-pole

Further cable lengths on request. Plastic housings with good resistance against chemicals and oils. The resistance to aggressive media should be individually tested for your application. Further details on request.

## **Approvals**

| Form                        |                               |
|-----------------------------|-------------------------------|
| Form                        | 78051                         |
| Cables                      |                               |
| Cable number                | 965                           |
| No./diameter of wires       | 5 × 1.0 mm <sup>2</sup>       |
| Wire isolation              | PP (br, wh, bl, bk num, gnye) |
| Jacket Color                | gray                          |
| Shore hardness outer jacket | 90 ± 5A                       |
| Material (jacket)           | PUR/PVC                       |
| Outer Ø                     | approx. 7.2 mm                |