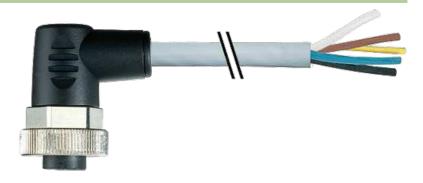

### 7/8" female 90° with cable

PUR 5x1.0 gy 15m

Female 90° Power cable 5-pole

Further cable lengths on request. Plastic housings with good resistance against chemicals and oils. The resistance to aggressive media should be individually tested for your application. Further details on request.

#### Illustration

stay connected

# Female

Product may differ from Image