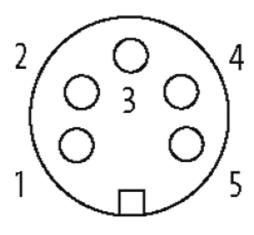

### 7/8" female 90° with cable

PUR 5x1.0 gy 15m

Female 90° Power cable 5-pole

Further cable lengths on request. Plastic housings with good resistance against chemicals and oils. The resistance to aggressive media should be individually tested for your application. Further details on request.

## **Approvals**

| Form                        |                               |
|-----------------------------|-------------------------------|
| Form                        | 78051                         |
| Cables                      |                               |
| Cable number                | 965                           |
| No./diameter of wires       | 5 × 1.0 mm <sup>2</sup>       |
| Wire isolation              | PP (br, wh, bl, bk num, gnye) |
| Jacket Color                | gray                          |
| Shore hardness outer jacket | 90 ± 5A                       |
| Material (jacket)           | PUR/PVC                       |
| Outer Ø                     | approx. 7.2 mm                |