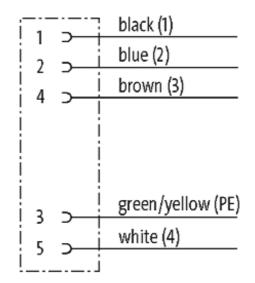

### 7/8" female 90° with cable

PUR 5x1.0 gy 20m

Female 90° Power cable 5-pole

Further cable lengths on request. Plastic housings with good resistance against chemicals and oils. The resistance to aggressive media should be individually tested for your application. Further details on request.

## **Approvals**

| Form                        |                               |
|-----------------------------|-------------------------------|
| Form                        | 78051                         |
| Cables                      |                               |
| Cable number                | 965                           |
| No./diameter of wires       | 5 × 1.0 mm <sup>2</sup>       |
| Wire isolation              | PP (br, wh, bl, bk num, gnye) |
| Jacket Color                | gray                          |
| Shore hardness outer jacket | 90 ± 5A                       |
| Material (jacket)           | PUR/PVC                       |
| Outer Ø                     | approx. 7.2 mm                |