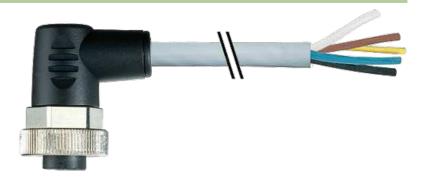

### 7/8" female 90° with cable

PUR 5x1.0 gy 20m

Female 90° Power cable 5-pole

Further cable lengths on request. Plastic housings with good resistance against chemicals and oils. The resistance to aggressive media should be individually tested for your application. Further details on request.

#### Illustration

stay connected

# Female

Product may differ from Image