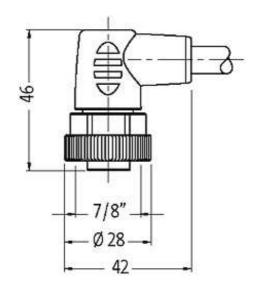

| Bend radius (fixed)           | 7.5 × outer Ø                                               |
|-------------------------------|-------------------------------------------------------------|
| Bend radius (moving)          | 10 × outer Ø                                                |
| Temperature range (fixed)     | -30+70 °C                                                   |
| Temperature range (mobile)    | -5+70 °C                                                    |
| General data                  |                                                             |
| Temperature range             | -25+85 °C, depending on cable quality                       |
| Technical Data                |                                                             |
| Operating voltage             | max. 230/400 V AC/DC                                        |
| Operating current per contact | max. 12 A                                                   |
| Locking of ports              | Screw thread 7/8" (recommended torque 1.5 Nm) self-securing |
| Protection                    | IP67 inserted and tightened (EN 60529)                      |
| Commercial data               |                                                             |
| country of origin             | CZ                                                          |
| customs tariff number         | 85444290                                                    |
| minimum order quantity        | 1                                                           |