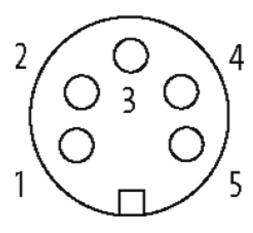

### 7/8" female 90° with cable

PUR 5x1.0 gy 20m

Female 90° Power cable 5-pole

Further cable lengths on request. Plastic housings with good resistance against chemicals and oils. The resistance to aggressive media should be individually tested for your application. Further details on request.

## **Approvals**

| Form                        |                               |
|-----------------------------|-------------------------------|
| Form                        | 78051                         |
| Cables                      |                               |
| Cable number                | 965                           |
| No./diameter of wires       | 5 × 1.0 mm <sup>2</sup>       |
| Wire isolation              | PP (br, wh, bl, bk num, gnye) |
| Jacket Color                | gray                          |
| Shore hardness outer jacket | 90 ± 5A                       |
| Material (jacket)           | PUR/PVC                       |
| Outer Ø                     | approx. 7.2 mm                |