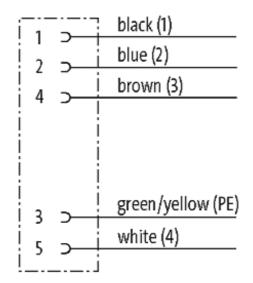

### 7/8" female 90° with cable

PUR 5x1.0 gy 25m

Female 90° Power cable 5-pole

Further cable lengths on request. Plastic housings with good resistance against chemicals and oils. The resistance to aggressive media should be individually tested for your application. Further details on request.

## **Approvals**

| Form                        |                               |  |
|-----------------------------|-------------------------------|--|
| Form                        | 78051                         |  |
| Cables                      |                               |  |
| Cable number                | 965                           |  |
| No./diameter of wires       | 5 × 1.0 mm <sup>2</sup>       |  |
| Wire isolation              | PP (br, wh, bl, bk num, gnye) |  |
| Jacket Color                | gray                          |  |
| Shore hardness outer jacket | 90 ± 5A                       |  |
| Material (jacket)           | PUR/PVC                       |  |
| Outer Ø                     | approx. 7.2 mm                |  |