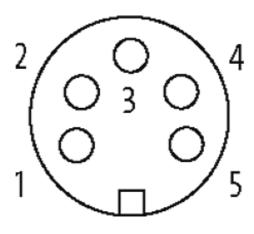

### 7/8" female 90° with cable

PUR 5x1.0 gy 25m

Female 90° Power cable 5-pole

Further cable lengths on request. Plastic housings with good resistance against chemicals and oils. The resistance to aggressive media should be individually tested for your application. Further details on request.

## **Approvals**

| Form                        |                               |  |
|-----------------------------|-------------------------------|--|
| Form                        | 78051                         |  |
| Cables                      |                               |  |
| Cable number                | 965                           |  |
| No./diameter of wires       | 5 × 1.0 mm <sup>2</sup>       |  |
| Wire isolation              | PP (br, wh, bl, bk num, gnye) |  |
| Jacket Color                | gray                          |  |
| Shore hardness outer jacket | 90 ± 5A                       |  |
| Material (jacket)           | PUR/PVC                       |  |
| Outer Ø                     | approx. 7.2 mm                |  |