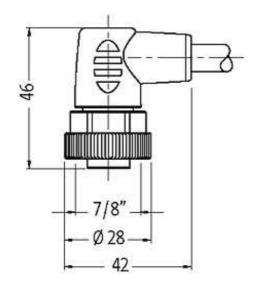

### 7/8" female 90° with cable

PUR 5x1.0 gy 25m

Female 90° Power cable 5-pole

Further cable lengths on request. Plastic housings with good resistance against chemicals and oils. The resistance to aggressive media should be individually tested for your application. Further details on request.

| Bend radius (fixed)           | 7.5 × outer Ø                                               |
|-------------------------------|-------------------------------------------------------------|
| Bend radius (moving)          | 10 × outer Ø                                                |
| Temperature range (fixed)     | -30+70 °C                                                   |
| Temperature range (mobile)    | -5+70 °C                                                    |
| General data                  |                                                             |
| Temperature range             | -25+85 °C, depending on cable quality                       |
| Technical Data                |                                                             |
| Operating voltage             | max. 230/400 V AC/DC                                        |
| Operating current per contact | max. 12 A                                                   |
| Locking of ports              | Screw thread 7/8" (recommended torque 1.5 Nm) self-securing |
| Protection                    | IP67 inserted and tightened (EN 60529)                      |
| Commercial data               |                                                             |
| country of origin             | CZ                                                          |
| customs tariff number         | 85444290                                                    |
| minimum order quantity        | 1                                                           |