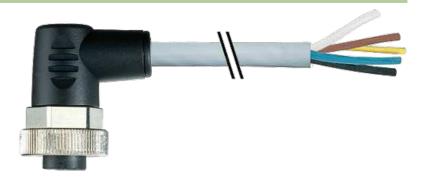

### 7/8" female 90° with cable

PUR 5x1.0 gy 25m

Female 90° Power cable 5-pole

Further cable lengths on request. Plastic housings with good resistance against chemicals and oils. The resistance to aggressive media should be individually tested for your application. Further details on request.

# Female

Product may differ from Image