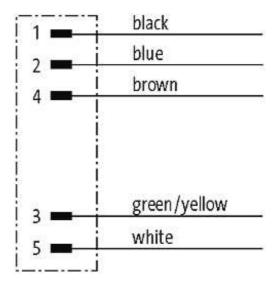

## 7/8' MALE FLANGE PLUG

Wire 5X0.75 0.5m

Flange 7/8" male with multi-strand wire 5-pole

## Product may differ from Image

| Form                          |                                                             |  |
|-------------------------------|-------------------------------------------------------------|--|
| Form                          | 78341                                                       |  |
| Cables                        |                                                             |  |
| Cable number                  | 978                                                         |  |
| No./diameter of wires         | 5 × AWG18                                                   |  |
| Wire isolation                | PVC (br, wh, bl, bk, gnye)                                  |  |
| Shore hardness outer jacket   | 75 ± 5A                                                     |  |
| Material (wire)               | UL-Listed                                                   |  |
| Outer Ø                       | approx. 3.1 mm                                              |  |
| Bend radius (fixed)           | 10 × outer Ø                                                |  |
| Bend radius (moving)          | 15 × outer Ø                                                |  |
| Temperature range (fixed)     | -25+85 °C                                                   |  |
| Temperature range (mobile)    | -10+50 °C                                                   |  |
| General data                  |                                                             |  |
| Temperature range             | -25+85 °C                                                   |  |
| Technical Data                |                                                             |  |
| Operating voltage             | max. 230/400 V AC/DC                                        |  |
| Operating current per contact | max. 9 A                                                    |  |
| Locking of ports              | Screw thread 7/8" (recommended torque 1.5 Nm) self-securing |  |
| Protection                    | IP67 inserted and tightened (EN 60529)                      |  |