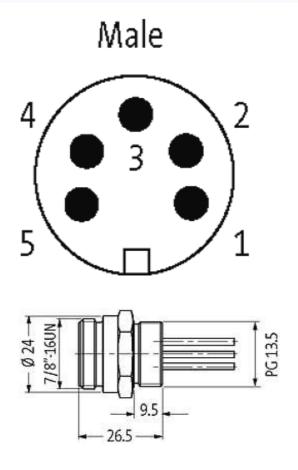

## 7/8' MALE FLANGE PLUG

Wire 5X0.75 0.5m

Flange 7/8" male with multi-strand wire 5-pole

## Product may differ from Image

| Form                          |                                                             |  |
|-------------------------------|-------------------------------------------------------------|--|
| Form                          | 78341                                                       |  |
| Cables                        |                                                             |  |
| Cable number                  | 978                                                         |  |
| No./diameter of wires         | 5 × AWG18                                                   |  |
| Wire isolation                | PVC (br, wh, bl, bk, gnye)                                  |  |
| Shore hardness outer jacket   | 75 ± 5A                                                     |  |
| Material (wire)               | UL-Listed                                                   |  |
| Outer Ø                       | approx. 3.1 mm                                              |  |
| Bend radius (fixed)           | 10 × outer Ø                                                |  |
| Bend radius (moving)          | 15 × outer Ø                                                |  |
| Temperature range (fixed)     | -25+85 °C                                                   |  |
| Temperature range (mobile)    | -10+50 °C                                                   |  |
| General data                  |                                                             |  |
| Temperature range             | -25+85 °C                                                   |  |
| Technical Data                |                                                             |  |
| Operating voltage             | max. 230/400 V AC/DC                                        |  |
| Operating current per contact | max. 9 A                                                    |  |
| Locking of ports              | Screw thread 7/8" (recommended torque 1.5 Nm) self-securing |  |
| Protection                    | IP67 inserted and tightened (EN 60529)                      |  |