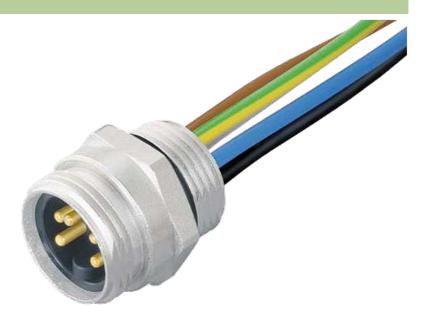

## 7/8' MALE FLANGE PLUG

Wire 5X0.75 0.5m

Flange 7/8" male with multi-strand wire 5-pole

## Illustration

stay connected

## Product may differ from Image

| Form                          |                                                             |  |
|-------------------------------|-------------------------------------------------------------|--|
| Form                          | 78341                                                       |  |
| Cables                        |                                                             |  |
| Cable number                  | 978                                                         |  |
| No./diameter of wires         | 5 × AWG18                                                   |  |
| Wire isolation                | PVC (br, wh, bl, bk, gnye)                                  |  |
| Shore hardness outer jacket   | 75 ± 5A                                                     |  |
| Material (wire)               | UL-Listed                                                   |  |
| Outer Ø                       | approx. 3.1 mm                                              |  |
| Bend radius (fixed)           | 10 × outer Ø                                                |  |
| Bend radius (moving)          | 15 × outer Ø                                                |  |
| Temperature range (fixed)     | -25+85 °C                                                   |  |
| Temperature range (mobile)    | -10+50 °C                                                   |  |
| General data                  |                                                             |  |
| Temperature range             | -25+85 °C                                                   |  |
| Technical Data                |                                                             |  |
| Operating voltage             | max. 230/400 V AC/DC                                        |  |
| Operating current per contact | max. 9 A                                                    |  |
| Locking of ports              | Screw thread 7/8" (recommended torque 1.5 Nm) self-securing |  |
| Protection                    | IP67 inserted and tightened (EN 60529)                      |  |