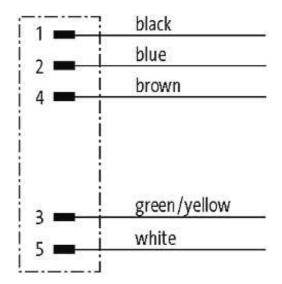

## Product may differ from Image

| Form                          |                                                             |  |
|-------------------------------|-------------------------------------------------------------|--|
| Form                          | 78341                                                       |  |
| Cables                        |                                                             |  |
| Cable number                  | 978                                                         |  |
| No./diameter of wires         | 5 × AWG18                                                   |  |
| Wire isolation                | PVC (br, wh, bl, bk, gnye)                                  |  |
| Shore hardness outer jacket   | 75 ± 5A                                                     |  |
| Material (wire)               | UL-Listed                                                   |  |
| Outer Ø                       | approx. 3.1 mm                                              |  |
| Bend radius (fixed)           | 10 × outer Ø                                                |  |
| Bend radius (moving)          | 15 × outer Ø                                                |  |
| Temperature range (fixed)     | -25+85 °C                                                   |  |
| Temperature range (mobile)    | -10+50 °C                                                   |  |
| General data                  |                                                             |  |
| Temperature range             | -25+85 °C                                                   |  |
| Technical Data                |                                                             |  |
| Operating voltage             | max. 230/400 V AC/DC                                        |  |
| Operating current per contact | max. 9 A                                                    |  |
| Locking of ports              | Screw thread 7/8" (recommended torque 1.5 Nm) self-securing |  |
| Protection                    | IP67 inserted and tightened (EN 60529)                      |  |