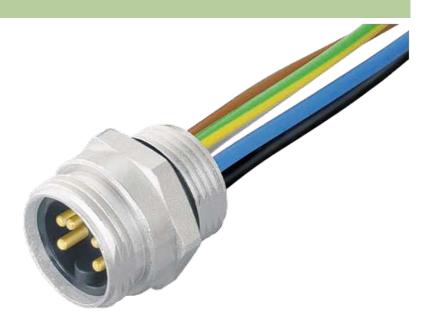

## 7/8' MALE FLANGE PLUG

Wire 5X0.75 1m

Flange 7/8" male with multi-strand wire 5-pole

## Illustration

stay connected

## Product may differ from Image

| Form                          |                                                             |  |
|-------------------------------|-------------------------------------------------------------|--|
| Form                          | 78341                                                       |  |
| Cables                        |                                                             |  |
| Cable number                  | 978                                                         |  |
| No./diameter of wires         | 5 × AWG18                                                   |  |
| Wire isolation                | PVC (br, wh, bl, bk, gnye)                                  |  |
| Shore hardness outer jacket   | 75 ± 5A                                                     |  |
| Material (wire)               | UL-Listed                                                   |  |
| Outer Ø                       | approx. 3.1 mm                                              |  |
| Bend radius (fixed)           | 10 × outer Ø                                                |  |
| Bend radius (moving)          | 15 × outer Ø                                                |  |
| Temperature range (fixed)     | -25+85 °C                                                   |  |
| Temperature range (mobile)    | -10+50 °C                                                   |  |
| General data                  |                                                             |  |
| Temperature range             | -25+85 °C                                                   |  |
| Technical Data                |                                                             |  |
| Operating voltage             | max. 230/400 V AC/DC                                        |  |
| Operating current per contact | max. 9 A                                                    |  |
| Locking of ports              | Screw thread 7/8" (recommended torque 1.5 Nm) self-securing |  |
| Protection                    | IP67 inserted and tightened (EN 60529)                      |  |