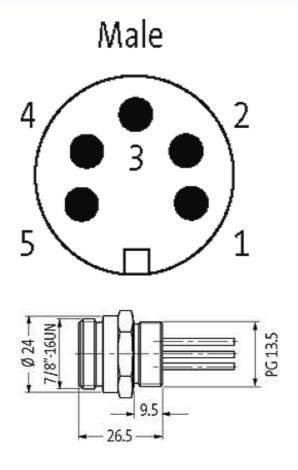

## Product may differ from Image

| Form                          |                                                             |  |
|-------------------------------|-------------------------------------------------------------|--|
| Form                          | 78341                                                       |  |
| Cables                        |                                                             |  |
| Cable number                  | 978                                                         |  |
| No./diameter of wires         | 5 × AWG18                                                   |  |
| Wire isolation                | PVC (br, wh, bl, bk, gnye)                                  |  |
| Shore hardness outer jacket   | 75 ± 5A                                                     |  |
| Material (wire)               | UL-Listed                                                   |  |
| Outer Ø                       | approx. 3.1 mm                                              |  |
| Bend radius (fixed)           | 10 × outer Ø                                                |  |
| Bend radius (moving)          | 15 × outer Ø                                                |  |
| Temperature range (fixed)     | -25+85 °C                                                   |  |
| Temperature range (mobile)    | -10+50 °C                                                   |  |
| General data                  |                                                             |  |
| Temperature range             | -25+85 °C                                                   |  |
| Technical Data                |                                                             |  |
| Operating voltage             | max. 230/400 V AC/DC                                        |  |
| Operating current per contact | max. 9 A                                                    |  |
| Locking of ports              | Screw thread 7/8" (recommended torque 1.5 Nm) self-securing |  |
| Protection                    | IP67 inserted and tightened (EN 60529)                      |  |