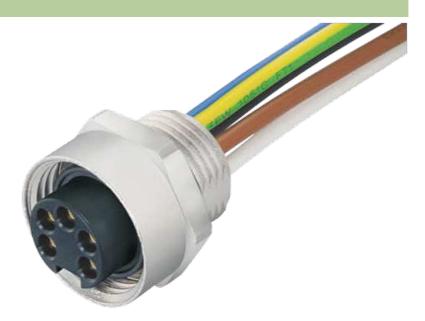

## 7/8" FEMALE FLANGE PLUG

Wire 5X0.75 0.5m

Flange 7/8" female with multi-strand wire 5-pole

## Female

Product may differ from Image

| Form                          |                                                             |
|-------------------------------|-------------------------------------------------------------|
| Form                          | 78381                                                       |
| Cables                        |                                                             |
| Cable number                  | 978                                                         |
| No./diameter of wires         | 5 × AWG18                                                   |
| Wire isolation                | PVC (br, wh, bl, bk, gnye)                                  |
| Shore hardness outer jacket   | 75 ± 5A                                                     |
| Material (wire)               | UL-Listed                                                   |
| Outer Ø                       | approx. 3.1 mm                                              |
| Bend radius (fixed)           | 10 × outer Ø                                                |
| Bend radius (moving)          | 15 × outer Ø                                                |
| Temperature range (fixed)     | -25+85 °C                                                   |
| Temperature range (mobile)    | -10+50 °C                                                   |
| General data                  |                                                             |
| Temperature range             | -25+85 °C                                                   |
| Technical Data                |                                                             |
| Operating voltage             | max. 230/400 V AC/DC                                        |
| Operating current per contact | max. 9 A                                                    |
| Locking of ports              | Screw thread 7/8" (recommended torque 1.5 Nm) self-securing |