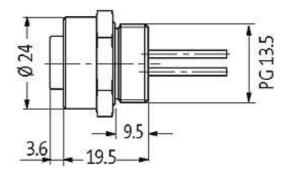

## 7/8" FEMALE FLANGE PLUG

Wire 5X0.75 0.5m

Flange 7/8" female with multi-strand wire 5-pole

## Female

Product may differ from Image

| Form                          |                                                             |
|-------------------------------|-------------------------------------------------------------|
| Form                          | 78381                                                       |
| Cables                        |                                                             |
| Cable number                  | 978                                                         |
| No./diameter of wires         | 5 × AWG18                                                   |
| Wire isolation                | PVC (br, wh, bl, bk, gnye)                                  |
| Shore hardness outer jacket   | 75 ± 5A                                                     |
| Material (wire)               | UL-Listed                                                   |
| Outer Ø                       | approx. 3.1 mm                                              |
| Bend radius (fixed)           | 10 × outer Ø                                                |
| Bend radius (moving)          | 15 × outer Ø                                                |
| Temperature range (fixed)     | -25+85 °C                                                   |
| Temperature range (mobile)    | -10+50 °C                                                   |
| General data                  |                                                             |
| Temperature range             | -25+85 °C                                                   |
| Technical Data                |                                                             |
| Operating voltage             | max. 230/400 V AC/DC                                        |
| Operating current per contact | max. 9 A                                                    |
| Locking of ports              | Screw thread 7/8" (recommended torque 1.5 Nm) self-securing |