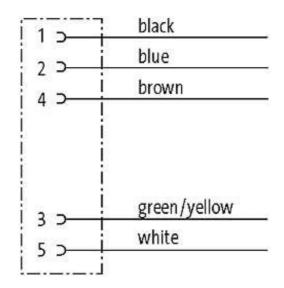

## 7/8" FEMALE FLANGE PLUG

Wire 5X0.75 0.5m

Flange 7/8" female with multi-strand wire 5-pole

## Female

Product may differ from Image

| Form                          |                                                             |
|-------------------------------|-------------------------------------------------------------|
| Form                          | 78381                                                       |
| Cables                        |                                                             |
| Cable number                  | 978                                                         |
| No./diameter of wires         | 5 × AWG18                                                   |
| Wire isolation                | PVC (br, wh, bl, bk, gnye)                                  |
| Shore hardness outer jacket   | 75 ± 5A                                                     |
| Material (wire)               | UL-Listed                                                   |
| Outer Ø                       | approx. 3.1 mm                                              |
| Bend radius (fixed)           | 10 × outer Ø                                                |
| Bend radius (moving)          | 15 × outer Ø                                                |
| Temperature range (fixed)     | -25+85 °C                                                   |
| Temperature range (mobile)    | -10+50 °C                                                   |
| General data                  |                                                             |
| Temperature range             | -25+85 °C                                                   |
| Technical Data                |                                                             |
| Operating voltage             | max. 230/400 V AC/DC                                        |
| Operating current per contact | max. 9 A                                                    |
| Locking of ports              | Screw thread 7/8" (recommended torque 1.5 Nm) self-securing |