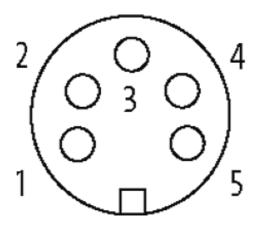

## 7/8" FEMALE FLANGE PLUG

Wire 5X0.75 0.5m

Flange 7/8" female with multi-strand wire 5-pole

## Female

Product may differ from Image

| Form                          |                                                             |
|-------------------------------|-------------------------------------------------------------|
| Form                          | 78381                                                       |
| Cables                        |                                                             |
| Cable number                  | 978                                                         |
| No./diameter of wires         | 5 × AWG18                                                   |
| Wire isolation                | PVC (br, wh, bl, bk, gnye)                                  |
| Shore hardness outer jacket   | 75 ± 5A                                                     |
| Material (wire)               | UL-Listed                                                   |
| Outer Ø                       | approx. 3.1 mm                                              |
| Bend radius (fixed)           | 10 × outer Ø                                                |
| Bend radius (moving)          | 15 × outer Ø                                                |
| Temperature range (fixed)     | -25+85 °C                                                   |
| Temperature range (mobile)    | -10+50 °C                                                   |
| General data                  |                                                             |
| Temperature range             | -25+85 °C                                                   |
| Technical Data                |                                                             |
| Operating voltage             | max. 230/400 V AC/DC                                        |
| Operating current per contact | max. 9 A                                                    |
| Locking of ports              | Screw thread 7/8" (recommended torque 1.5 Nm) self-securing |