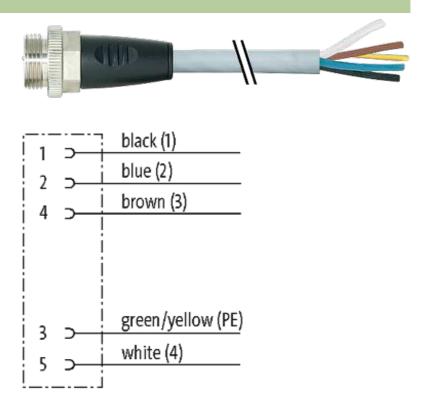

# 7/8" male 0° with cable

PUR 5x1.5 gy UL/CSA+drag chain 1m

Male straight Power cable 5-pole

Further cable lengths on request. Plastic housings with good resistance against chemicals and oils. The resistance to aggressive media should be individually tested for your application. Further details on request.