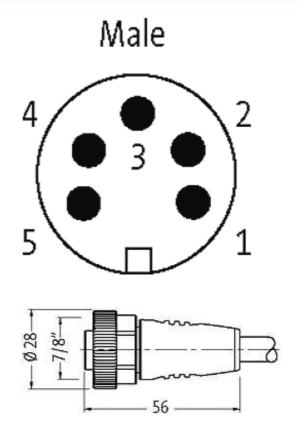

# 7/8" male 0° with cable

PUR 5x1.5 gy UL/CSA+drag chain 1m

Male straight Power cable 5-pole

Further cable lengths on request. Plastic housings with good resistance against chemicals and oils. The resistance to aggressive media should be individually tested for your application. Further details on request.