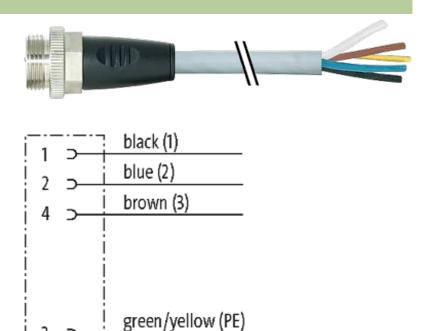

# 7/8"" male 0° with cable

PUR 5x1.5 gy UL/CSA+drag chain 1,5m

Male straight Power cable 5-pole

Further cable lengths on request. Plastic housings with good resistance against chemicals and oils. The resistance to aggressive media should be individually tested for your application. Further details on request.

### Illustration

white (4)

stay connected

Product may differ from Image