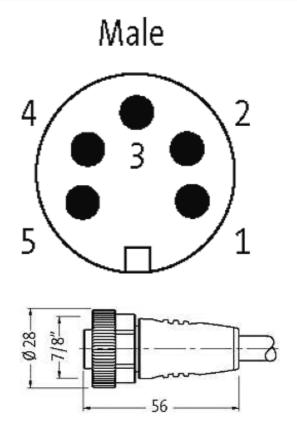

# 7/8"" male 0° with cable

PUR 5x1.5 gy UL/CSA+drag chain 1,5m

Male straight Power cable 5-pole

Further cable lengths on request. Plastic housings with good resistance against chemicals and oils. The resistance to aggressive media should be individually tested for your application. Further details on request.

### Illustration

white (4)

stay connected

Product may differ from Image