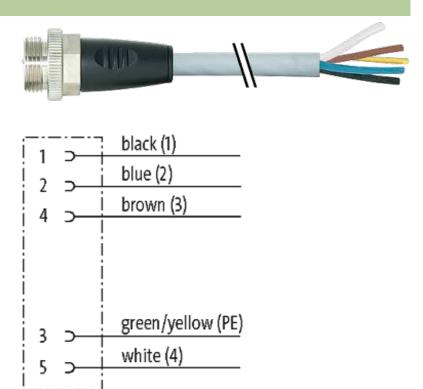

# 7/8" male 0° with cable

PUR 5x1.5 gy UL/CSA+drag chain 5m

Male straight Power cable 5-pole

Further cable lengths on request. Plastic housings with good resistance against chemicals and oils. The resistance to aggressive media should be individually tested for your application. Further details on request.

#### Illustration

stay connected

Product may differ from Image