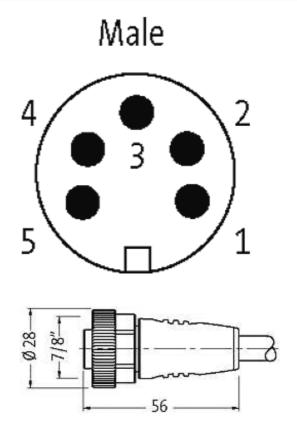

# 7/8" male 0° with cable

PUR 5x1.5 gy UL/CSA+drag chain 5m

Male straight Power cable 5-pole

Further cable lengths on request. Plastic housings with good resistance against chemicals and oils. The resistance to aggressive media should be individually tested for your application. Further details on request.

#### Illustration

stay connected

Product may differ from Image