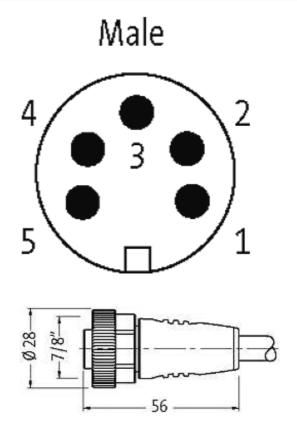

# 7/8" male 0° with cable

PUR 5x1.5 gy UL/CSA+drag chain 7m

Male straight Power cable 5-pole

Further cable lengths on request. Plastic housings with good resistance against chemicals and oils. The resistance to aggressive media should be individually tested for your application. Further details on request.

### Illustration

stay connected

Product may differ from Image