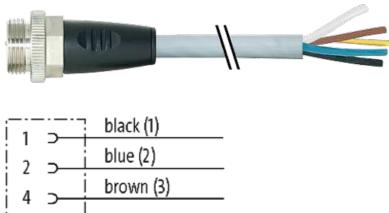

# 7/8" male 0° with cable

PUR 5x1.5 gy UL/CSA+drag chain 7m

Male straight Power cable 5-pole

Further cable lengths on request. Plastic housings with good resistance against chemicals and oils. The resistance to aggressive media should be individually tested for your application. Further details on request.

### Illustration

stay connected

Product may differ from Image