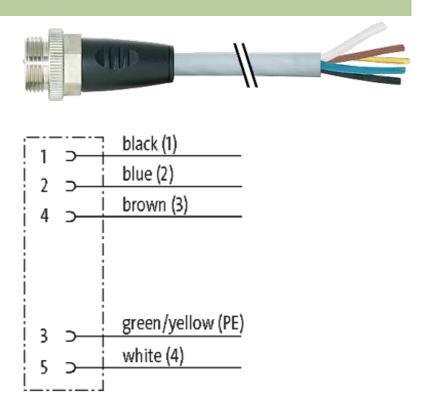

# 7/8"" male 0° with cable

PUR 5x1.5 gy UL/CSA+drag chain 15m

Male straight Power cable 5-pole

Further cable lengths on request. Plastic housings with good resistance against chemicals and oils. The resistance to aggressive media should be individually tested for your application. Further details on request.

### Illustration

stay connected

Product may differ from Image