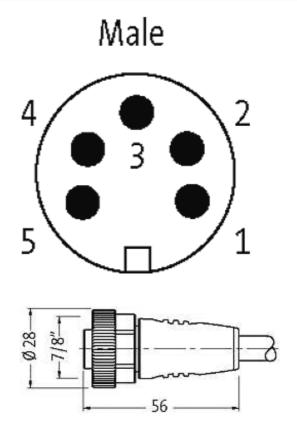

# 7/8"" male 0° with cable

PUR 5x1.5 gy UL/CSA+drag chain 15m

Male straight Power cable 5-pole

Further cable lengths on request. Plastic housings with good resistance against chemicals and oils. The resistance to aggressive media should be individually tested for your application. Further details on request.

### Illustration

stay connected

Product may differ from Image