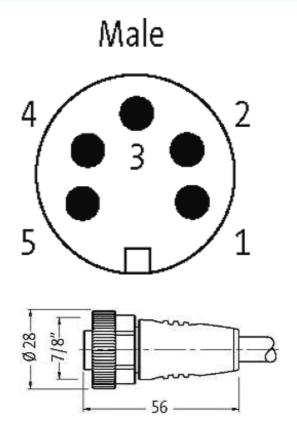

# 7/8" male 0° with cable

PUR 5x1.5 gy UL/CSA+drag chain 20m

Male straight Power cable 5-pole

Further cable lengths on request. Plastic housings with good resistance against chemicals and oils. The resistance to aggressive media should be individually tested for your application. Further details on request.

### Illustration

stay connected

Product may differ from Image