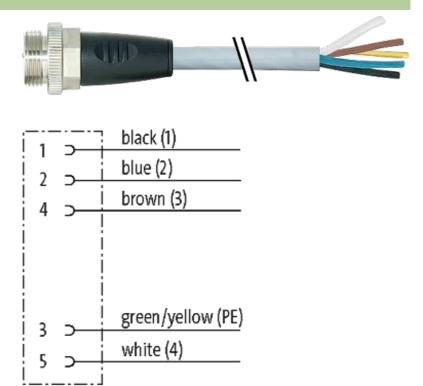

# 7/8" male 0° with cable

PUR 5x1.5 gy UL/CSA+drag chain 20m

Male straight Power cable 5-pole

Further cable lengths on request. Plastic housings with good resistance against chemicals and oils. The resistance to aggressive media should be individually tested for your application. Further details on request.

### Illustration

stay connected

Product may differ from Image