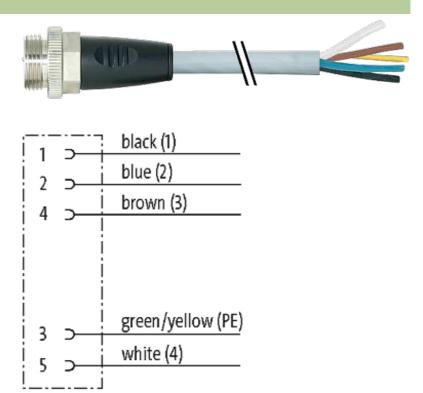

## 7/8" male 0° with cable

PUR 5x1.0 gy 1m

Male straight Power cable 5-pole

Further cable lengths on request. Plastic housings with good resistance against chemicals and oils. The resistance to aggressive media should be individually tested for your application. Further details on request.

## Illustration

stay connected

Product may differ from Image