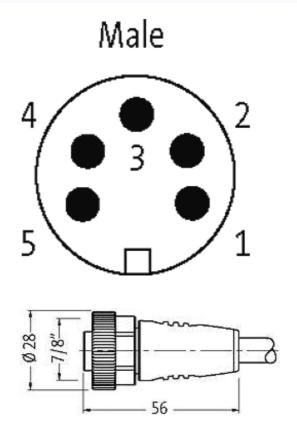

## 7/8" male 0° with cable

PUR 5x1.0 gy 1m

Male straight Power cable 5-pole

Further cable lengths on request. Plastic housings with good resistance against chemicals and oils. The resistance to aggressive media should be individually tested for your application. Further details on request.

## Illustration

stay connected

Product may differ from Image