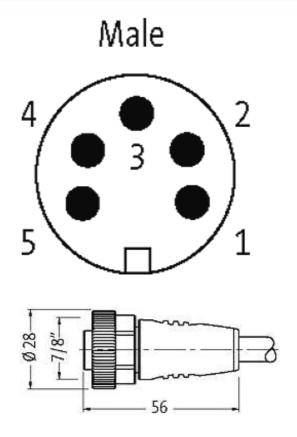

stay connected

7/8" MALE 0°

PURZ 5x1.0 GRAY, 1.5m

Male straight Power cable 5-pole

Further cable lengths on request. Plastic housings with good resistance against chemicals and oils. The resistance to aggressive media should be individually tested for your application. Further details on request.

## Illustration

stay connected

Product may differ from Image