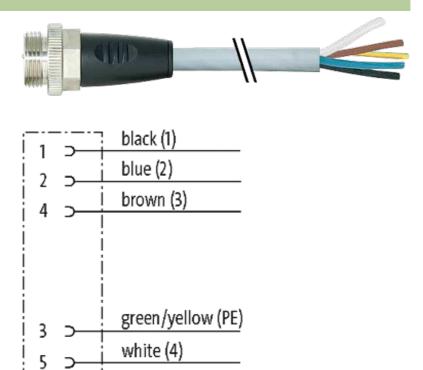

stay connected

7/8" MALE 0°

PURZ 5x1.0 GRAY, 1.5m

Male straight Power cable 5-pole

Further cable lengths on request. Plastic housings with good resistance against chemicals and oils. The resistance to aggressive media should be individually tested for your application. Further details on request.

## Illustration

stay connected

Product may differ from Image