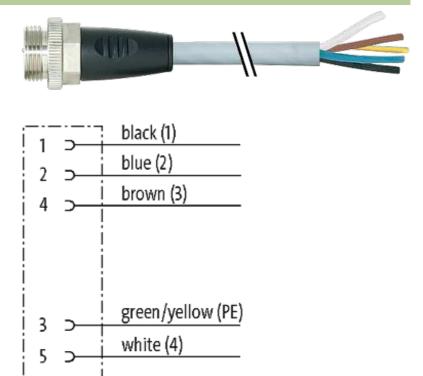

## 7/8" male 0° with cable

PUR 5x1.0 gy 5m

Male straight Power cable 5-pole

Further cable lengths on request. Plastic housings with good resistance against chemicals and oils. The resistance to aggressive media should be individually tested for your application. Further details on request.

## Illustration

stay connected

Product may differ from Image