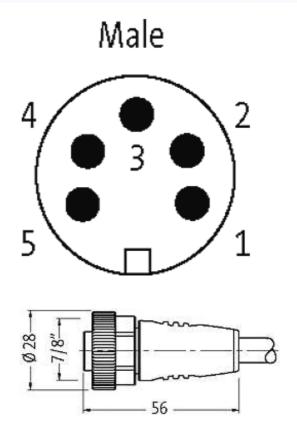

## 7/8" male 0° with cable

PUR 5x1.0 gy 5m

Male straight Power cable 5-pole

Further cable lengths on request. Plastic housings with good resistance against chemicals and oils. The resistance to aggressive media should be individually tested for your application. Further details on request.

## Illustration

stay connected

Product may differ from Image