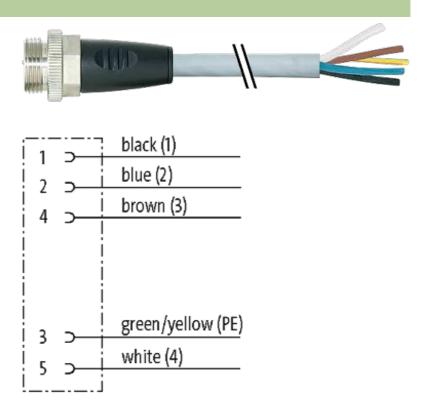

## 7/8" male 0° with cable

PUR 5x1.0 gy 6m

Male straight Power cable 5-pole

Further cable lengths on request. Plastic housings with good resistance against chemicals and oils. The resistance to aggressive media should be individually tested for your application. Further details on request.

## Illustration

stay connected

Product may differ from Image