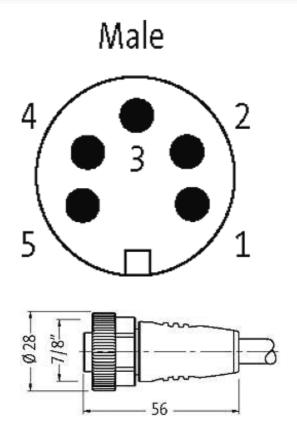

## 7/8" male 0° with cable

PUR 5x1.0 gy 6m

Male straight Power cable 5-pole

Further cable lengths on request. Plastic housings with good resistance against chemicals and oils. The resistance to aggressive media should be individually tested for your application. Further details on request.

## Illustration

stay connected

Product may differ from Image