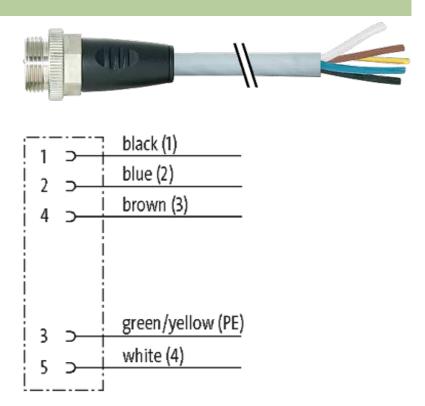

## 7/8" male 0° with cable

PUR 5x1.0 gy 9m

Male straight Power cable 5-pole

Further cable lengths on request. Plastic housings with good resistance against chemicals and oils. The resistance to aggressive media should be individually tested for your application. Further details on request.

## Illustration

stay connected

Product may differ from Image