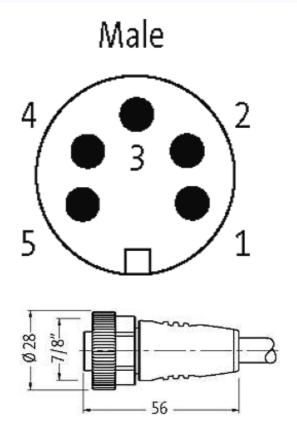

## 7/8" male 0° with cable

PUR 5x1.0 gy 9m

Male straight Power cable 5-pole

Further cable lengths on request. Plastic housings with good resistance against chemicals and oils. The resistance to aggressive media should be individually tested for your application. Further details on request.

## Illustration

stay connected

Product may differ from Image