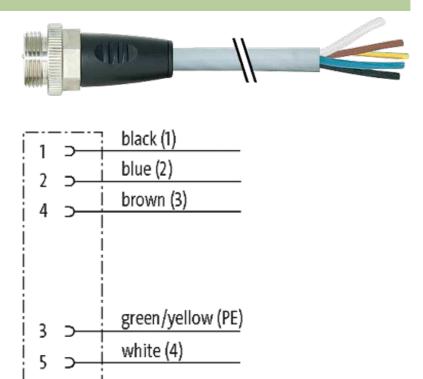

## 7/8" male 0° with cable

PUR 5x1.0 gy 10m

Male straight Power cable 5-pole

Further cable lengths on request. Plastic housings with good resistance against chemicals and oils. The resistance to aggressive media should be individually tested for your application. Further details on request.

## Illustration

stay connected

Product may differ from Image