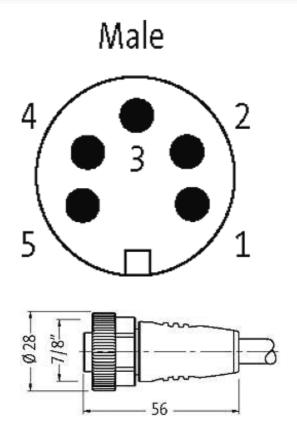

## 7/8" male 0° with cable

PUR 5x1.0 gy 10m

Male straight Power cable 5-pole

Further cable lengths on request. Plastic housings with good resistance against chemicals and oils. The resistance to aggressive media should be individually tested for your application. Further details on request.

## Illustration

stay connected

Product may differ from Image