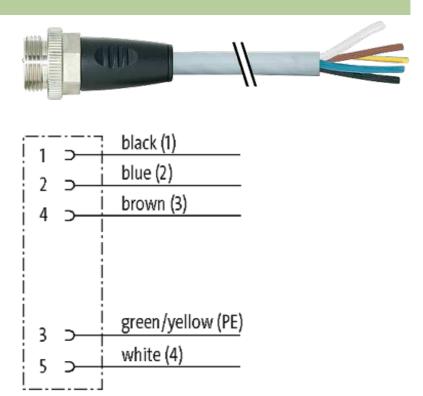

## 7/8" male 0° with cable

PUR 5x1.0 gy 12m

Male straight Power cable 5-pole

Further cable lengths on request. Plastic housings with good resistance against chemicals and oils. The resistance to aggressive media should be individually tested for your application. Further details on request.

## Illustration

stay connected

Product may differ from Image