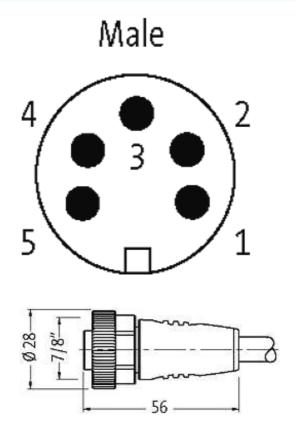

## 7/8" male 0° with cable

PUR 5x1.0 gy 12m

Male straight Power cable 5-pole

Further cable lengths on request. Plastic housings with good resistance against chemicals and oils. The resistance to aggressive media should be individually tested for your application. Further details on request.

## Illustration

stay connected

Product may differ from Image