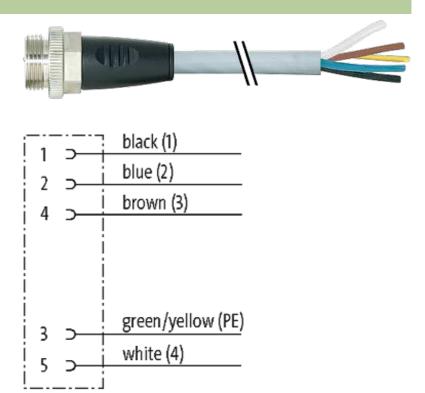

## 7/8" male 0° with cable

PUR 5x1.0 gy 15m

Male straight Power cable 5-pole

Further cable lengths on request. Plastic housings with good resistance against chemicals and oils. The resistance to aggressive media should be individually tested for your application. Further details on request.

## Illustration

stay connected

Product may differ from Image