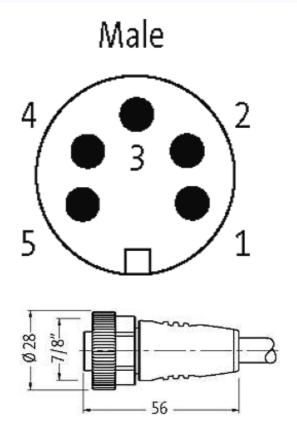

## 7/8" male 0° with cable

PUR 5x1.0 gy 15m

Male straight Power cable 5-pole

Further cable lengths on request. Plastic housings with good resistance against chemicals and oils. The resistance to aggressive media should be individually tested for your application. Further details on request.

## Illustration

stay connected

Product may differ from Image