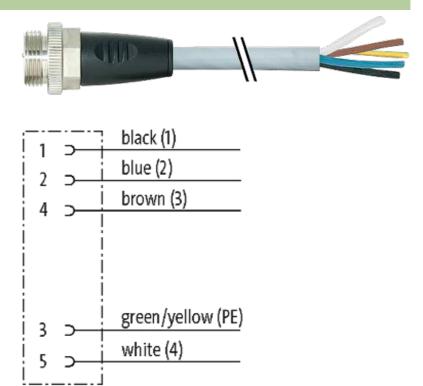

## 7/8" male 0° with cable

PUR 5x1.0 gy 18m

Male straight Power cable 5-pole

Further cable lengths on request. Plastic housings with good resistance against chemicals and oils. The resistance to aggressive media should be individually tested for your application. Further details on request.

## Illustration

stay connected

Product may differ from Image