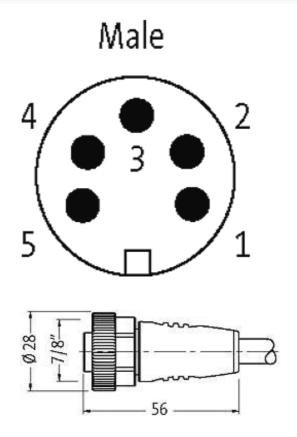

## 7/8" male 0° with cable

PUR 5x1.0 gy 18m

Male straight Power cable 5-pole

Further cable lengths on request. Plastic housings with good resistance against chemicals and oils. The resistance to aggressive media should be individually tested for your application. Further details on request.

## Illustration

stay connected

Product may differ from Image