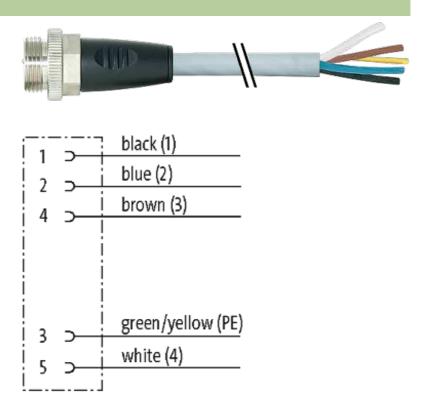

## 7/8" male 0° with cable

PUR 5x1.0 gy 22m

Male straight Power cable 5-pole

Further cable lengths on request. Plastic housings with good resistance against chemicals and oils. The resistance to aggressive media should be individually tested for your application. Further details on request.

## Illustration

stay connected

Product may differ from Image