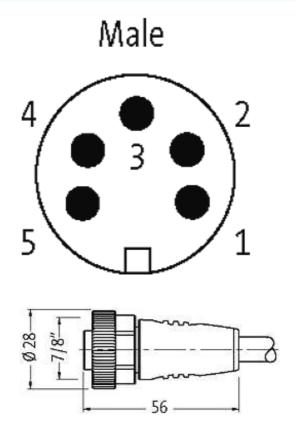

## 7/8" male 0° with cable

PUR 5x1.0 gy 22m

Male straight Power cable 5-pole

Further cable lengths on request. Plastic housings with good resistance against chemicals and oils. The resistance to aggressive media should be individually tested for your application. Further details on request.

## Illustration

stay connected

Product may differ from Image