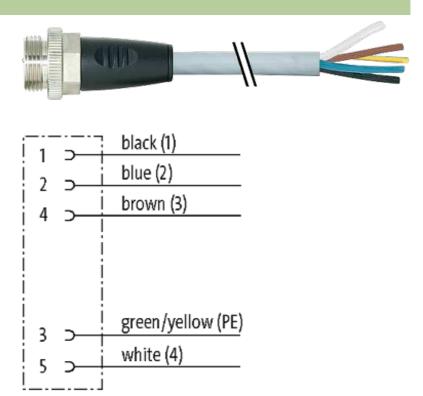

## 7/8" male 0° with cable

PUR 5x1.0 gy 24m

Male straight Power cable 5-pole

Further cable lengths on request. Plastic housings with good resistance against chemicals and oils. The resistance to aggressive media should be individually tested for your application. Further details on request.

## **Approvals**

| Form                        |                                       |
|-----------------------------|---------------------------------------|
| Form                        | 78421                                 |
| Cables                      |                                       |
| Cable number                | 965                                   |
| No./diameter of wires       | 5 × 1.0 mm <sup>2</sup>               |
| Wire isolation              | PP (br, wh, bl, bk num, gnye)         |
| Jacket Color                | gray                                  |
| Shore hardness outer jacket | 90 ± 5A                               |
| Material (jacket)           | PUR/PVC                               |
| Outer Ø                     | approx. 7.2 mm                        |
| Bend radius (fixed)         | 7.5 × outer Ø                         |
| Bend radius (moving)        | 10 × outer Ø                          |
| Temperature range (fixed)   | -30+70 °C                             |
| Temperature range (mobile)  | -5+70 °C                              |
| General data                |                                       |
| Temperature range           | -25+85 °C, depending on cable quality |