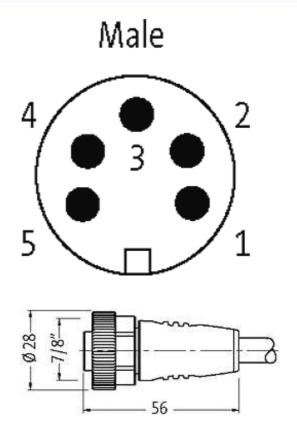

## 7/8" male 0° with cable

PUR 5x1.0 gy 24m

Male straight Power cable 5-pole

Further cable lengths on request. Plastic housings with good resistance against chemicals and oils. The resistance to aggressive media should be individually tested for your application. Further details on request.

stay connected

| Technical Data                |                                                             |
|-------------------------------|-------------------------------------------------------------|
| Operating voltage             | max. 230/400 V AC/DC                                        |
| Operating current per contact | max. 12 A                                                   |
| Locking of ports              | Screw thread 7/8" (recommended torque 1.5 Nm) self-securing |
| Protection                    | IP67 inserted and tightened (EN 60529)                      |
| Commercial data               |                                                             |
| country of origin             | CZ                                                          |
| customs tariff number         | 85444290                                                    |
| minimum order quantity        | 1                                                           |