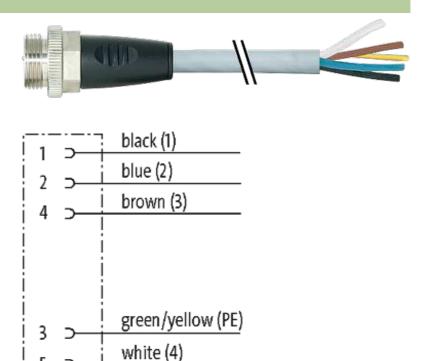

## 7/8" male 0° with cable

PUR 5x1.0 gy 25m

Male straight Power cable 5-pole

Further cable lengths on request. Plastic housings with good resistance against chemicals and oils. The resistance to aggressive media should be individually tested for your application. Further details on request.

## Illustration

stay connected

Product may differ from Image