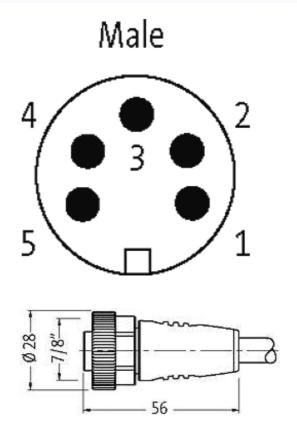

## 7/8" male 0° with cable

PUR 5x1.0 gy 25m

Male straight Power cable 5-pole

Further cable lengths on request. Plastic housings with good resistance against chemicals and oils. The resistance to aggressive media should be individually tested for your application. Further details on request.

## Illustration

stay connected

Product may differ from Image