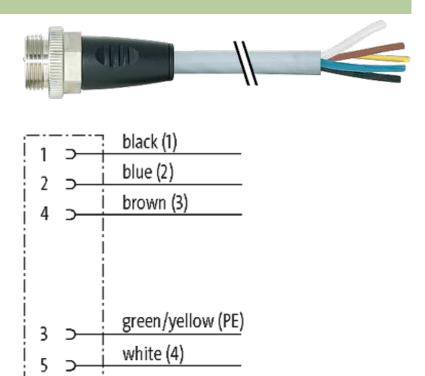

## 7/8" male 0° with cable

PUR 5x1.0 gy 28m

Male straight Power cable 5-pole

Further cable lengths on request. Plastic housings with good resistance against chemicals and oils. The resistance to aggressive media should be individually tested for your application. Further details on request.

## Illustration

stay connected

Product may differ from Image