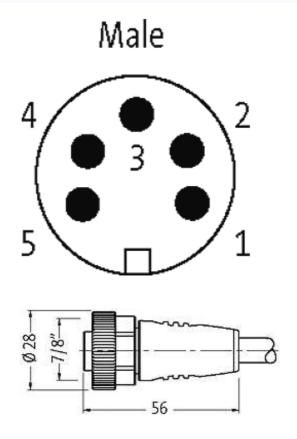

## 7/8" male 0° with cable

PUR 5x1.0 gy 28m

Male straight Power cable 5-pole

Further cable lengths on request. Plastic housings with good resistance against chemicals and oils. The resistance to aggressive media should be individually tested for your application. Further details on request.

## Illustration

stay connected

Product may differ from Image