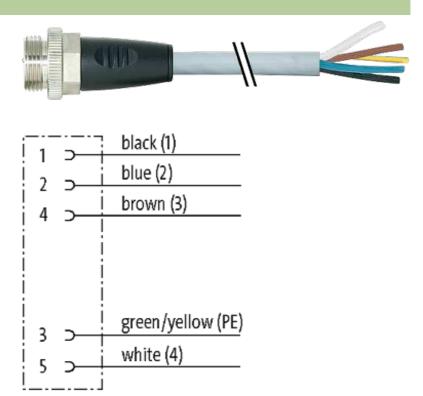

## 7/8" male 0° with cable

PUR 5x1.0 gy 29m

Male straight Power cable 5-pole

Further cable lengths on request. Plastic housings with good resistance against chemicals and oils. The resistance to aggressive media should be individually tested for your application. Further details on request.

## Illustration

stay connected

Product may differ from Image