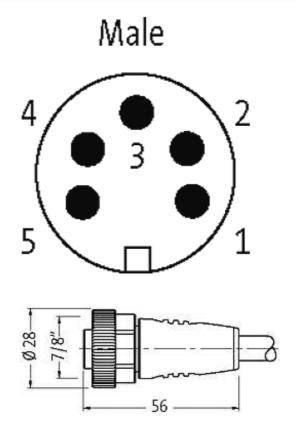

## 7/8" male 0° with cable

PUR 5x1.0 gy 29m

Male straight Power cable 5-pole

Further cable lengths on request. Plastic housings with good resistance against chemicals and oils. The resistance to aggressive media should be individually tested for your application. Further details on request.

## Illustration

stay connected

Product may differ from Image