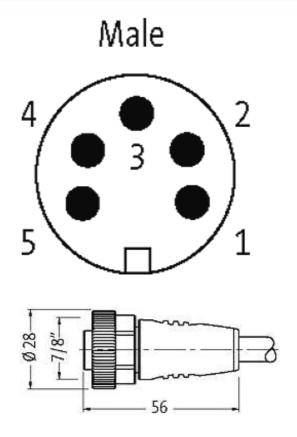

## 7/8" male 0° with cable

PUR 5x1.0 gy 35m

Male straight Power cable 5-pole

Further cable lengths on request. Plastic housings with good resistance against chemicals and oils. The resistance to aggressive media should be individually tested for your application. Further details on request.

## Illustration

stay connected

Product may differ from Image