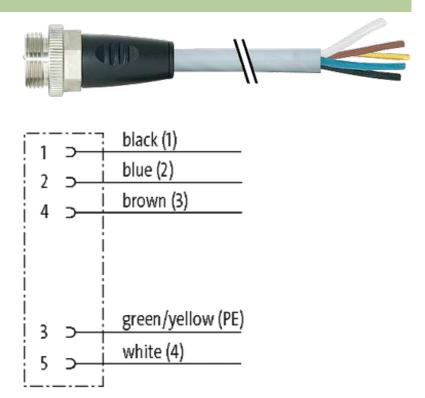

## 7/8" male 0° with cable

PUR 5x1.0 gy 35m

Male straight Power cable 5-pole

Further cable lengths on request. Plastic housings with good resistance against chemicals and oils. The resistance to aggressive media should be individually tested for your application. Further details on request.

## Illustration

stay connected

Product may differ from Image