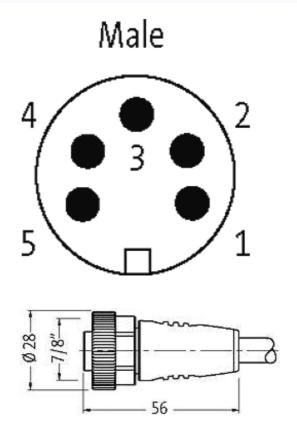

## 7/8" male 0° with cable

PUR 5x1.0 gy 40m

Male straight Power cable 5-pole

Further cable lengths on request. Plastic housings with good resistance against chemicals and oils. The resistance to aggressive media should be individually tested for your application. Further details on request.

## Illustration

stay connected

Product may differ from Image