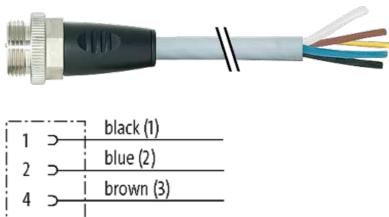

## 7/8" male 0° with cable

PUR 5x1.0 gy 40m

Male straight Power cable 5-pole

Further cable lengths on request. Plastic housings with good resistance against chemicals and oils. The resistance to aggressive media should be individually tested for your application. Further details on request.

## Illustration

stay connected

Product may differ from Image