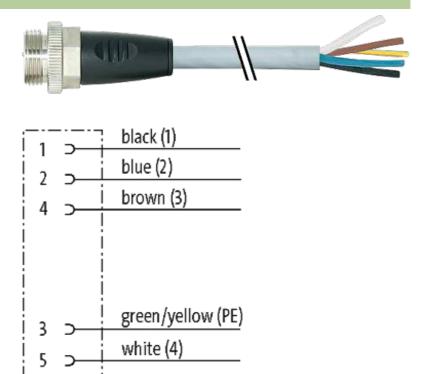

## 7/8" male 0° with cable

PUR 5x1.0 gy 42m

Male straight Power cable 5-pole

Further cable lengths on request. Plastic housings with good resistance against chemicals and oils. The resistance to aggressive media should be individually tested for your application. Further details on request.

## Illustration

stay connected

Product may differ from Image