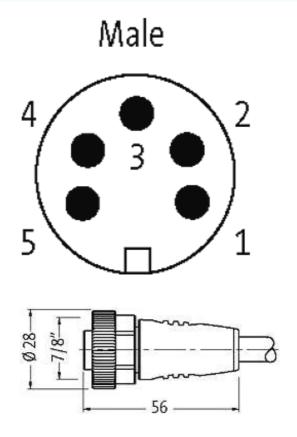

## 7/8" male 0° with cable

PUR 5x1.0 gy 42m

Male straight Power cable 5-pole

Further cable lengths on request. Plastic housings with good resistance against chemicals and oils. The resistance to aggressive media should be individually tested for your application. Further details on request.

## Illustration

stay connected

Product may differ from Image