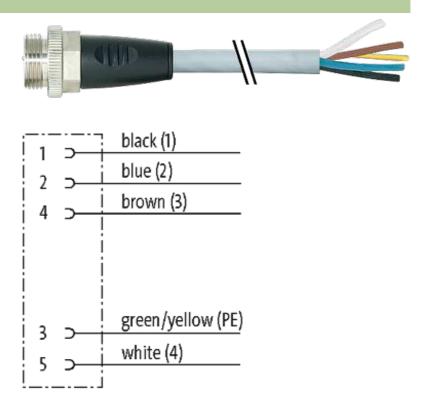

## 7/8" male 0° with cable

PUR 5x1.0 gy 43m

Male straight Power cable 5-pole

Further cable lengths on request. Plastic housings with good resistance against chemicals and oils. The resistance to aggressive media should be individually tested for your application. Further details on request.

## Illustration

stay connected

Product may differ from Image