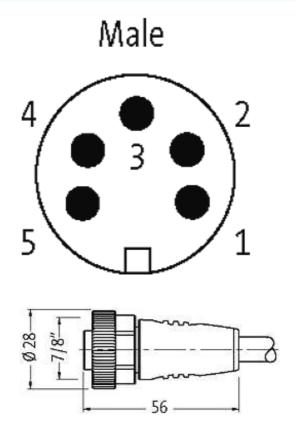

## 7/8" male 0° with cable

PUR 5x1.0 gy 43m

Male straight Power cable 5-pole

Further cable lengths on request. Plastic housings with good resistance against chemicals and oils. The resistance to aggressive media should be individually tested for your application. Further details on request.

## Illustration

stay connected

Product may differ from Image